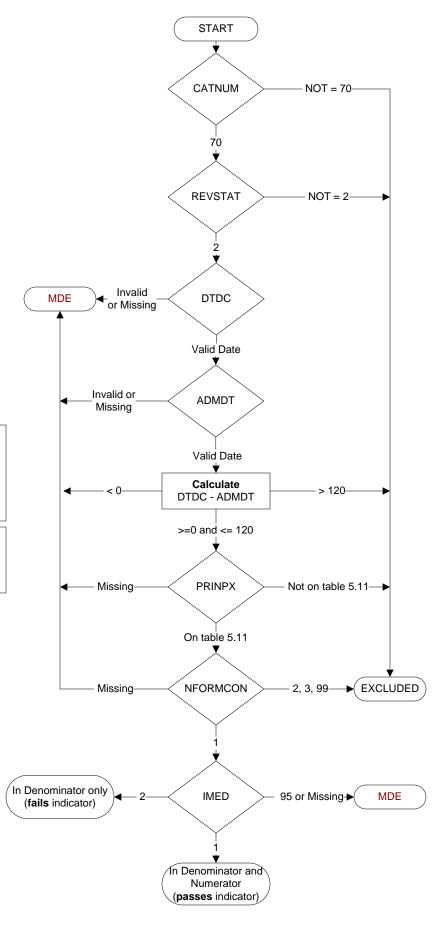

## **Document Links:**

**Global Measures Instrument** 

**CATNUM** (rcvd on pull list) Sample category number 70 = Global Measures

#### REVSTAT

REVIEW STATUS (not abstracted)

- 0. Abstraction has not begun
- 1. Abstraction in progress
- 2. Abstraction completed w/o errors
- 3. TVG failure (exclusion)
- 4. Record contains missing required answers
- 5. Administrative exclusion from all measures

### **DTDC** (GM) Discharge Date

#### **ADMDT** (GM) Admission Date

### PRINPX (GM)

Enter the ICD-10-CM principal procedure code and date the procedure was performed

### NFORMCON (GM)

Does the medical record contain an informed consent form that is dated 0-60 days prior to the procedure?

- 1. contains form dated 0 60 days prior to procedure
- contains form dated 0 00 days prior to proceeding
  contains form but dates outside parameters
- 3. contains form, not dated
- 99. no informed consent form in medical record

# IMED (GM)

Was iMedConsent used to create the consent form?

- 1. yes
- 2. no
- 95. not applicable

MDE = Missing or Invalid Data Exclusion (data error)