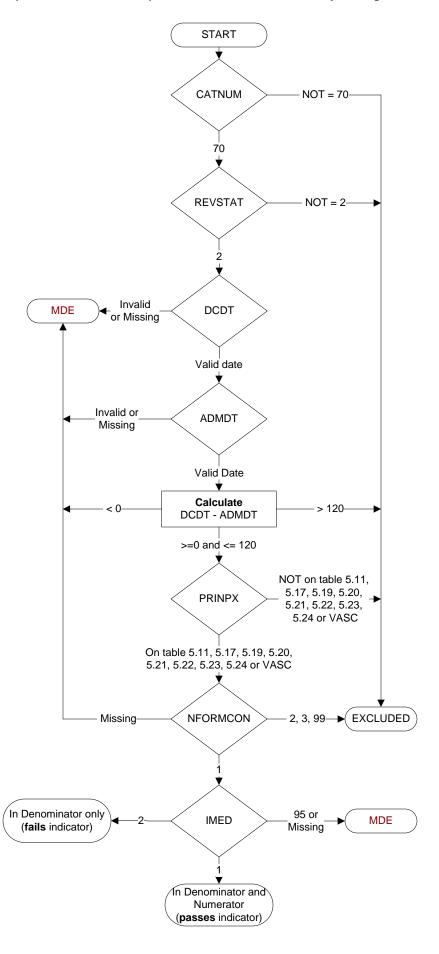

# **Document Links:**

Global Measures Instrument

CATNUM (rcvd on pull list) Sample category number

70 = Global Measures

### **REVSTAT**

REVIEW STATUS (not abstracted)

- 0. Abstraction has not begun
- 1. Abstraction in progress
- 2. Abstraction completed w/o errors
- 3. TVG failure (exclusion)
- 4. Record contains missing required answers
- 5. Administrative exclusion from all measures

#### ADMDT (GM)

Admission date:

### **DTDC** (GM) Discharge Date

### PRINPX (GM)

Enter the ICD-10-CM principal procedure code and date the procedure was performed

# NFORMCON (GM)

Does the medical record contain an informed consent form that is dated 0 – 60 days prior to the procedure?

- 1. contains form dated 0 60 days prior to procedure
- 2. contains form but dates outside parameters
- 3. contains form, not dated
- 99. no informed consent form in medical record

# IMED (Inf Consent)

Was iMedConsent used to create the consent form?

- 1. yes
- 2. no
- 95. not applicable

MDE = Missing or Invalid Data Exclusion (data error)