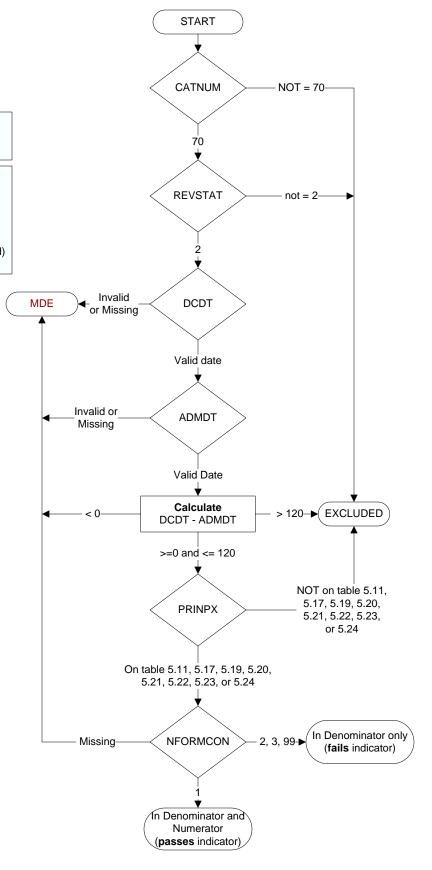

## **Document Links:**

**Global Measures Instrument** 

CATNUM (rcvd on pull list)

Sample category number

70 = Global Measures

### **REVSTAT**

REVIEW STATUS (not abstracted)

- 0. Abstraction has not begun
- 1. Abstraction in progress
- 2. Abstraction completed w/o errors
- 3. TVG failure (exclusion)
- 4. Record contains missing required answers (error record)
- 5. Administrative exclusion from all measures

### **ADMDT** (GM) Admission date:

DTDC (GM)

# PRINPX (GM)

Enter the ICD-10-CM principal procedure code and date the procedure was performed

### NFORMCON (GM)

Does the medical record contain an informed consent form that is dated 0-60 days prior to the procedure?

- 1. contains form dated 0 60 days prior to procedure
- 2. contains form but dates outside parameters
- 3. contains form, not dated
- 99. no informed consent form in medical record

MDE = Missing or Invalid Data Exclusion (data error)