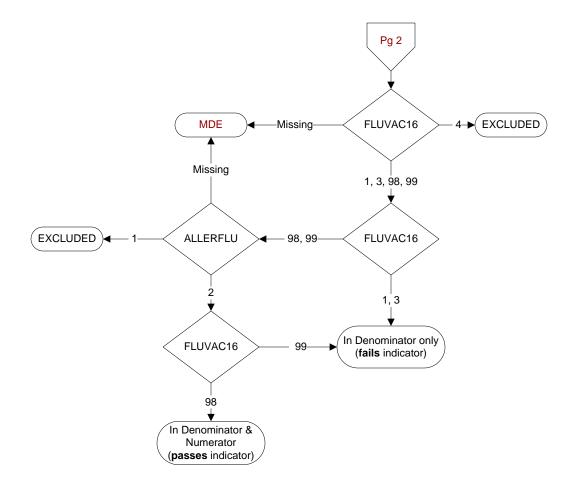

## FLUVAC16 (PI Module)

During the period  $\frac{7/01/2016 \text{ to } 3/31/2017}{3/31/2017}$ , did the patient receive influenza vaccination?

1. received vaccination from VHA

- 3. received vaccination from private sector provider
- 4. patient's only visit during immunization period preceded availability of

vaccine

98. patient refused vaccination

99. no documentation patient received vaccination

## ALLERFLU (PI Module)

Does the patient have known allergy to eggs or other flu vaccine components, a history of Guillain-Barre Syndrome, a bone marrow transplant within the past 12 months? 1. Yes

2. No