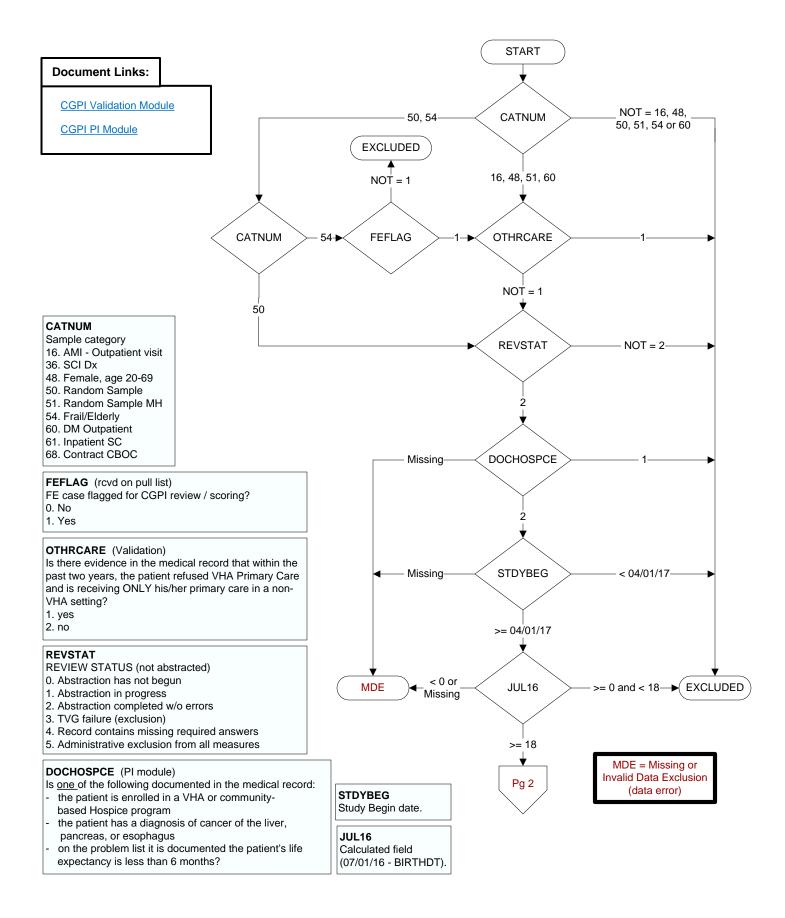

## FLUVAC16 (PI Module)

During the period  $\frac{7/01/2016 \text{ to } 3/31/2017}{3/31/2017}$ , did the patient receive influenza vaccination?

1. received vaccination from VHA

- 3. received vaccination from private sector provider
- 4. patient's only visit during immunization period preceded availability of

vaccine

98. patient refused vaccination

99. no documentation patient received vaccination

## ALLERFLU (PI Module)

Does the patient have known allergy to eggs or other flu vaccine components, a history of Guillain-Barre Syndrome, a bone marrow transplant within the past 12 months? 1. Yes

2. No