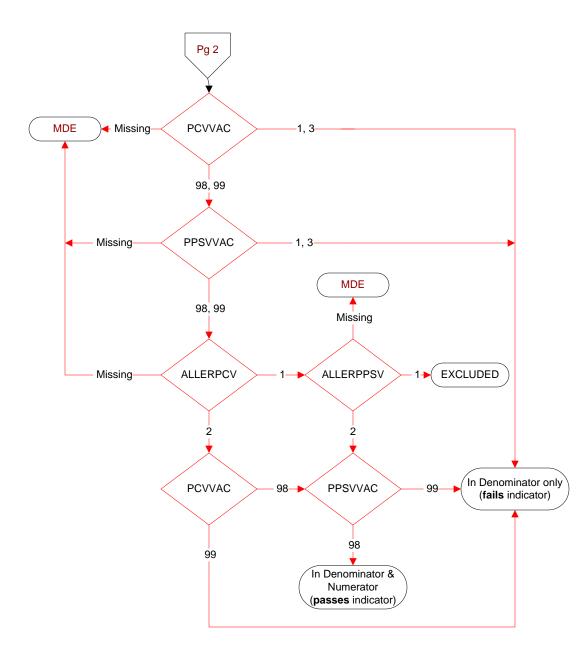

| PCVVAC (PI Module)At any time, not later than the study end date, did the veteran receive thePCV13 pneumococcal vaccination, either as an inpatient or outpatient?1. received PCV13 pneumococcal vaccination from VHA3. received PCV13 pneumococcal vaccination from private sector provider98. patient refused PCV13 pneumococcal vaccination99. no documentation patient received PCV13 pneumococcal vaccination                                                                                                       | ALLERPCV (PI Module)Is there documentation that the patient had asevere allergic reaction (e.g., anaphylaxis) to aPCV13 pneumococcal vaccine component?1. Yes2. No                               |
|--------------------------------------------------------------------------------------------------------------------------------------------------------------------------------------------------------------------------------------------------------------------------------------------------------------------------------------------------------------------------------------------------------------------------------------------------------------------------------------------------------------------------|--------------------------------------------------------------------------------------------------------------------------------------------------------------------------------------------------|
| <ul> <li>PPSVVAC (PI Module)</li> <li>At any time, not later than the study end date, did the veteran receive the PPSV23 (or pneumococcal) vaccination, either as an inpatient or outpatient?</li> <li>1. received PPSV23 (or pneumococcal) vaccination from VHA</li> <li>3. received PPSV23 (or pneumococcal) vaccination from private sector provider</li> <li>98. patient refused PPSV23 (or pneumococcal) vaccination</li> <li>99. no documentation patient received PPSV23 (or pneumococcal) vaccination</li> </ul> | ALLERPPSV (PI Module)<br>Is there documentation that the patient had a<br>severe allergic reaction (e.g., anaphylaxis) to a<br>PPSV23 (or pneumococcal) vaccine<br>component?<br>1. Yes<br>2. No |