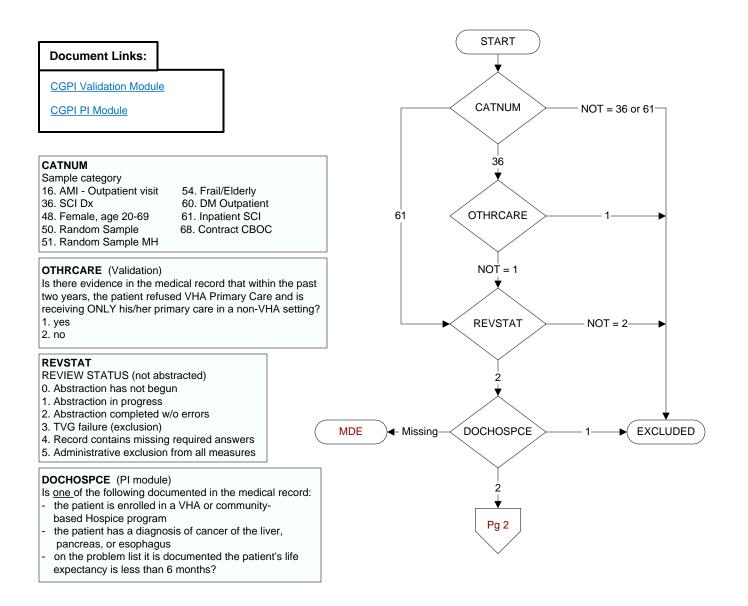

| PCVVAC (PI Module)At any time, not later than the study end date, did the veteran receive thePCV13 pneumococcal vaccination, either as an inpatient or outpatient?1. received PCV13 pneumococcal vaccination from VHA3. received PCV13 pneumococcal vaccination from private sector provider98. patient refused PCV13 pneumococcal vaccination99. no documentation patient received PCV13 pneumococcal vaccination                                                                                                       | ALLERPCV (PI Module)Is there documentation that the patient had asevere allergic reaction (e.g., anaphylaxis) to aPCV13 pneumococcal vaccine component?1. Yes2. No                               |
|--------------------------------------------------------------------------------------------------------------------------------------------------------------------------------------------------------------------------------------------------------------------------------------------------------------------------------------------------------------------------------------------------------------------------------------------------------------------------------------------------------------------------|--------------------------------------------------------------------------------------------------------------------------------------------------------------------------------------------------|
| <ul> <li>PPSVVAC (PI Module)</li> <li>At any time, not later than the study end date, did the veteran receive the PPSV23 (or pneumococcal) vaccination, either as an inpatient or outpatient?</li> <li>1. received PPSV23 (or pneumococcal) vaccination from VHA</li> <li>3. received PPSV23 (or pneumococcal) vaccination from private sector provider</li> <li>98. patient refused PPSV23 (or pneumococcal) vaccination</li> <li>99. no documentation patient received PPSV23 (or pneumococcal) vaccination</li> </ul> | ALLERPPSV (PI Module)<br>Is there documentation that the patient had a<br>severe allergic reaction (e.g., anaphylaxis) to a<br>PPSV23 (or pneumococcal) vaccine<br>component?<br>1. Yes<br>2. No |