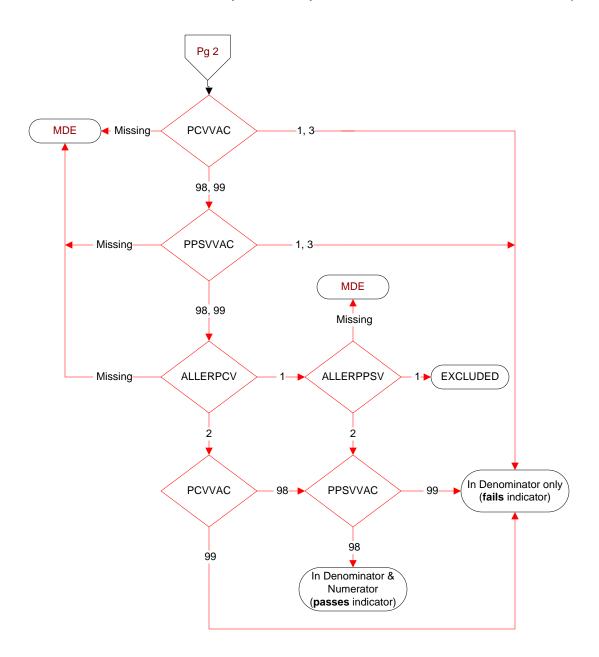

## PCVVAC (PI Module)

At any time, not later than the study end date, did the veteran receive the **PCV13** pneumococcal vaccination, either as an inpatient or outpatient?

- 1. received PCV13 pneumococcal vaccination from VHA
- 3. received **PCV13** pneumococcal vaccination from private sector provider 98. patient refused **PCV13** pneumococcal vaccination
- 99. no documentation patient received PCV13 pneumococcal vaccination

## PPSVVAC (PI Module)

At any time, not later than the study end date, did the veteran receive the **PPSV23** (or pneumococcal) vaccination, either as an inpatient or outpatient?

- 1. received PPSV23 (or pneumococcal) vaccination from VHA
- 3. received PPSV23 (or pneumococcal) vaccination from private sector provider

98. patient refused PPSV23 (or pneumococcal) vaccination

99. no documentation patient received PPSV23 (or pneumococcal) vaccination

## ALLERPCV (PI Module)

Is there documentation that the patient had a severe allergic reaction (e.g., anaphylaxis) to a PCV13 pneumococcal vaccine component?

- 1. Yes
- 2. No

## ALLERPPSV (PI Module)

Is there documentation that the patient had a severe allergic reaction (e.g., anaphylaxis) to a PPSV23 (or pneumococcal) vaccine component?

- 1. Yes
- 2. No