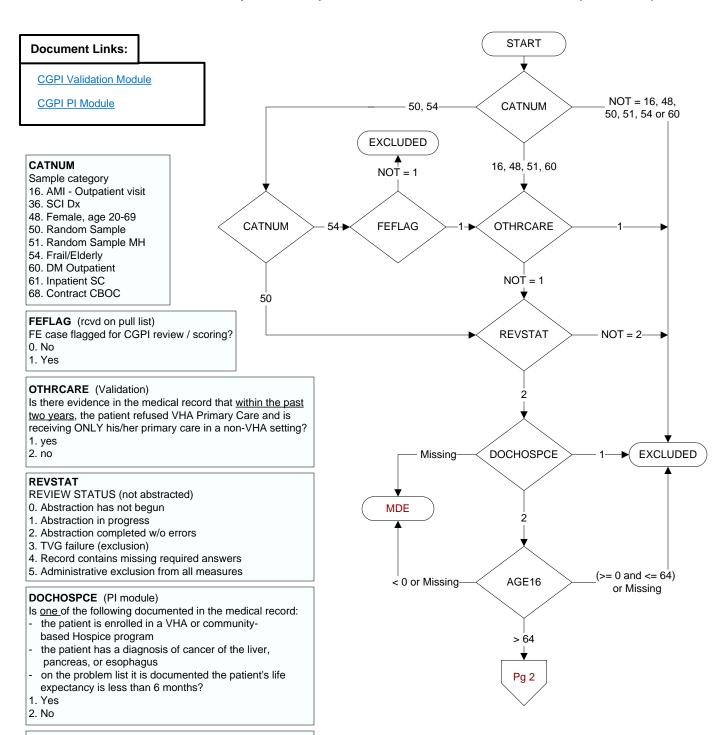

AGE15

Calculated field (01/01/15 - Patient date of birth).

MDE = Missing or Invalid Data Exclusion (data error)