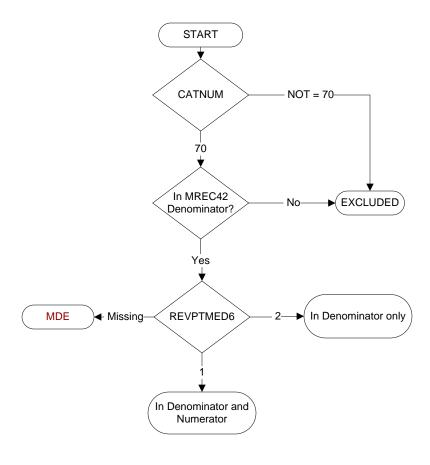

## **CATNUM**

Sample Cohort (rcvd on pull list)

70. Global Measures

## REVPTMED1-6 (IP MedRec)

Upon admission or during the 24 hours after admission, is there evidence in the medical record that a member of the health care team reviewed the patient's list of medications and/or a medication list for review to include all of the following components with the patient/caregiver?

- 1. Yes
- 2. No