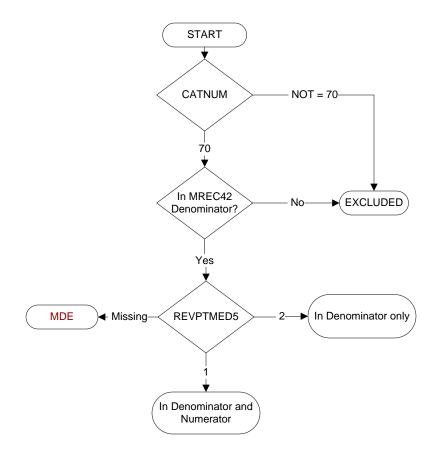

## **CATNUM**

Sample Cohort (rcvd on pull list)

70. Global Measures

## REVPTMED1-6 (IP MedRec)

Upon admission or during the 24 hours after admission, is there evidence in the medical record that a member of the health care team reviewed the patient's list of medications and/or a medication list for review to include all of the following components with the patient/caregiver?

- 1. Yes
- 2. No

**REVPTMED5**. Recently Discontinued VA Prescriptions (see D/D rules)

- 1. Yes
- No

REVPTMED6. Pending Medication Orders where relevant (e.g., patient is seen by multiple providers in the same day)