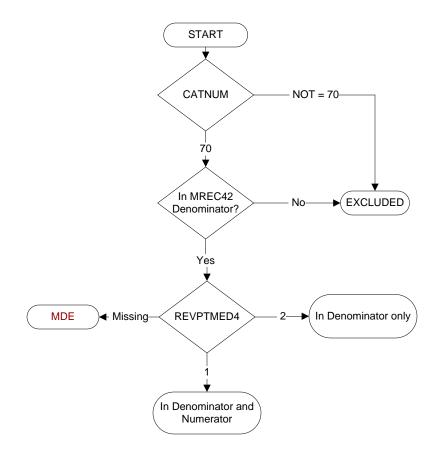

## **CATNUM**

Sample Cohort (rcvd on pull list)

70. Global Measures

## **Medication List Component**

**REVPTMED1**. Active VA Prescriptions

- 1. Yes
- 2. No

**REVPTMED2**. Remote Active VA Prescriptions

- 1. Yes
- 2. No

**REVPTMED3**. Non-VA Medications

- 1. Yes
- 2. No

REVPTMED4. Recently Expired VA Prescriptions (see D/D rules)