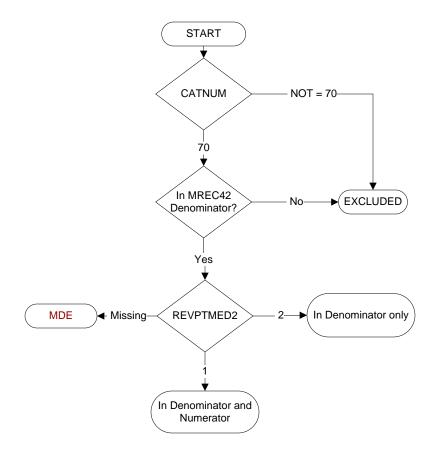

## **CATNUM**

Sample Cohort (rcvd on pull list)

70. Global Measures

## REVPTMED1-6 (IP MedRec)

Upon admission or during the 24 hours after admission, is there evidence in the medical record that a member of the health care team reviewed the patient's list of medications and/or a medication list for review to include all of the following components with the patient/caregiver?

## **Medication List Component**

**REVPTMED1**. Active VA Prescriptions

- 1. Yes
- 2. No

**REVPTMED2**. Remote Active VA Prescriptions

- 1. Yes
- 2. No

**REVPTMED3**. Non-VA Medications

- 1. Yes
- 2. No

REVPTMED4. Recently Expired VA Prescriptions (see D/D rules)