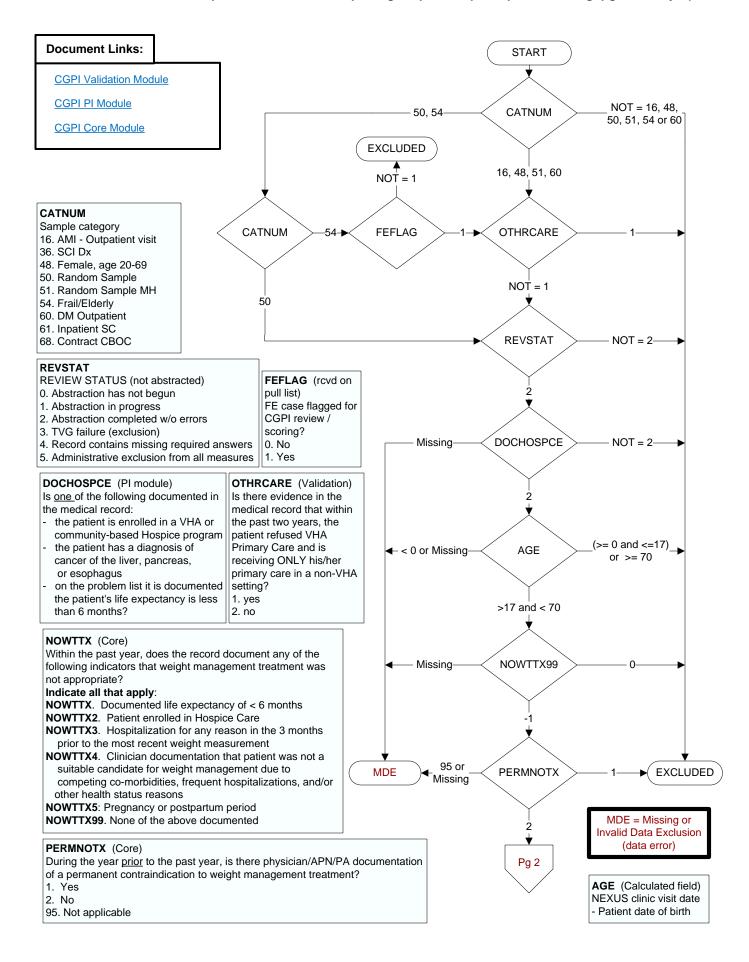

Within the past year, does the record document a diagnosis of any of the following obesity-related comorbidities? (Core)

OBESDX1. Diabetes

OBESDX2. Obstructive sleep apnea

**OBESDX3**. Hypertension

OBESDX4. Hyperlipidemia/dyslipidemia

**OBESDX5**. Degenerative Joint Disease

**OBESDX7**. Metabolic syndrome

- 1. Yes
- 2. No
- 95. Not applicable

## MOVETX (Core)

Within the past year, did the patient participate in weight management treatment on at least one occasion?

- 1. Patient participated in VA weight management treatment
- Patient participated in non-VA weight management treatment
- 3. Patient did not participate in any weight management treatment