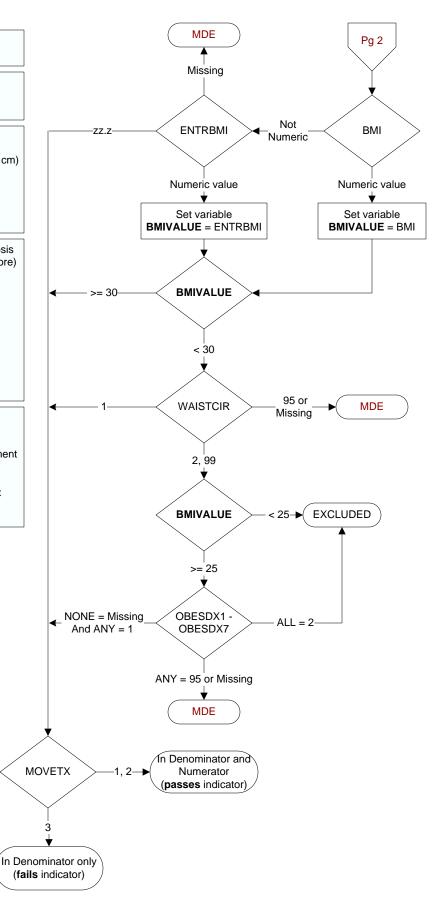

## ВМІ

Calculated field based on pt height and weight

## ENTRBMI (Core)

Enter the patient's most recent BMI documented in the record within the past year.

## WAISTCIR (Core)

During the past year, is the patient's waist circumference above 40 inches (102cm) if male or above 35 inches (88 cm) if female?

- 1. Yes (WC is above threshold)
- 2. No (WC is at or below threshold)
- 95. Not applicable
- 99. No waist circumference documented

Within the past year, does the record document a diagnosis of any of the following obesity-related comorbidities? (Core)

OBESDX1. Diabetes

OBESDX2. Obstructive sleep apnea

**OBESDX3**. Hypertension

OBESDX4. Hyperlipidemia/dyslipidemia

**OBESDX5**. Degenerative Joint Disease

**OBESDX7**. Metabolic syndrome

- 1. Yes
- 2. No
- 95. Not applicable

## MOVETX (Core)

Within the past year, did the patient participate in weight management treatment on at least one occasion?

- 1. Patient participated in VA weight management treatment
- Patient participated in non-VA weight management treatment
- 3. Patient did not participate in any weight management treatment