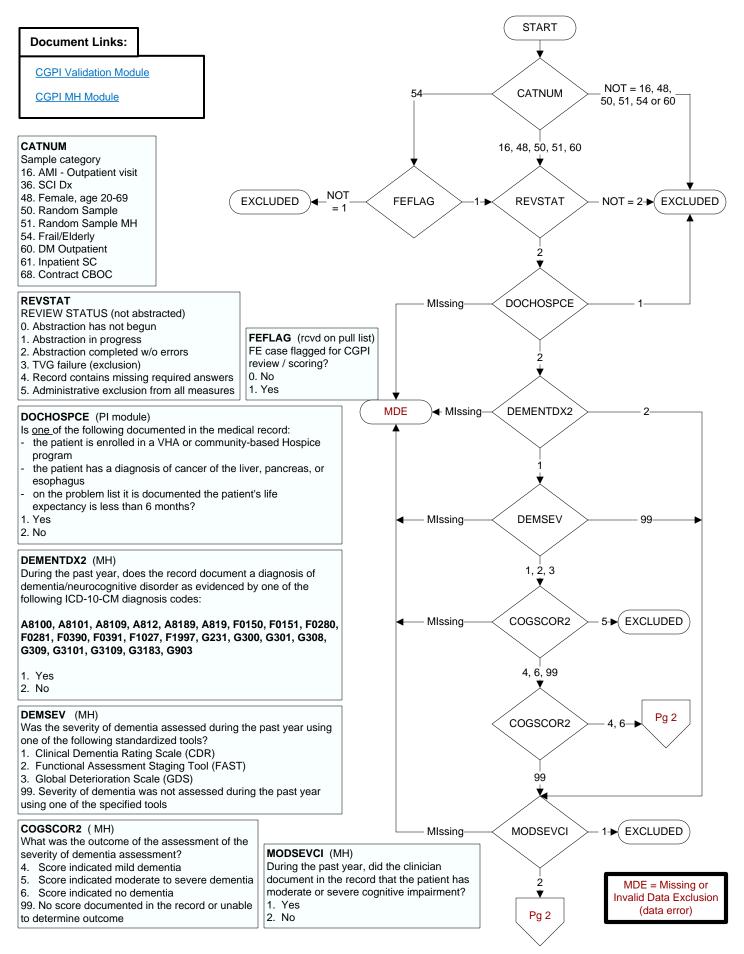

4. Screened by PHQ-2 AND PHQ-9 on the same date

99. Outcome not documented

in the record:

things?