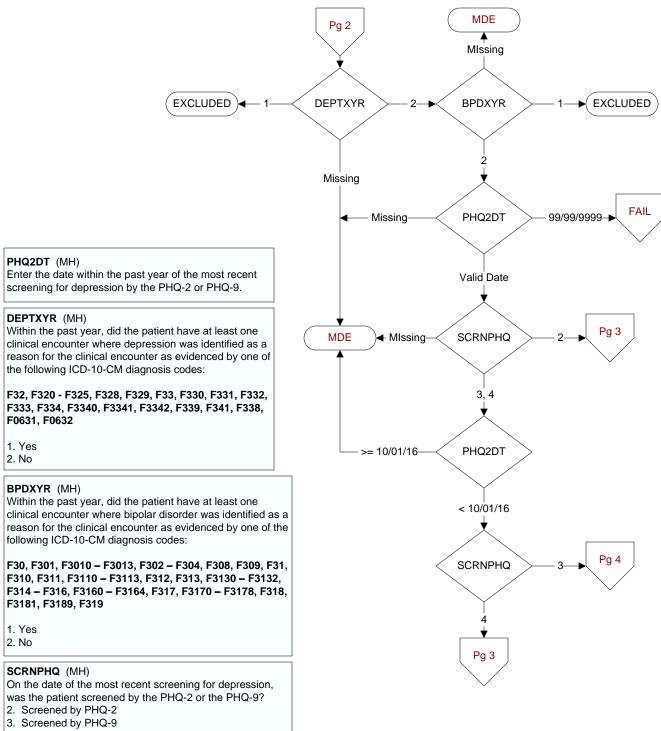

4. Screened by PHQ-2 AND PHQ-9 on the same date

99. Outcome not documented

in the record:

things?