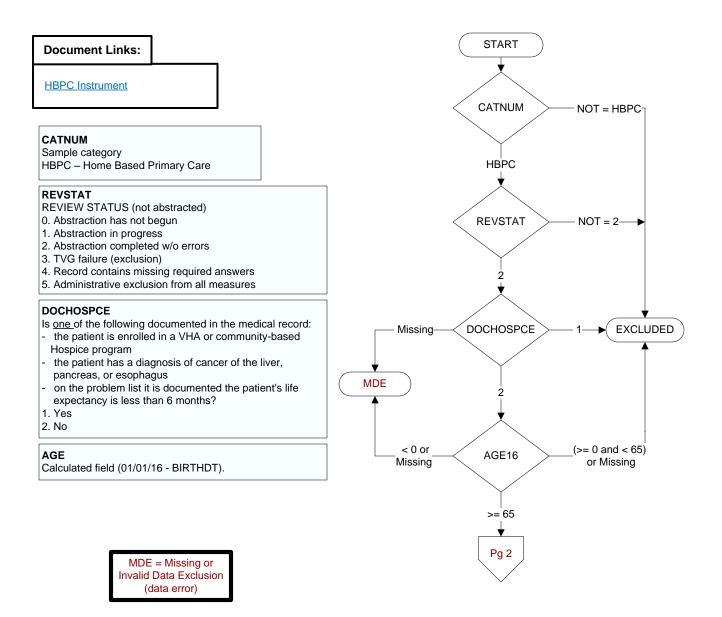

| PCVVACAt any time, not later than the study end date, did the veteran receive thePCV13 pneumococcal vaccination, either as an inpatient or outpatient?1. received PCV13 pneumococcal vaccination from VHA3. received PCV13 pneumococcal vaccination from private sector provider98. patient refused PCV13 pneumococcal vaccination99. no documentation patient received PCV13 pneumococcal vaccination                                                              | ALLERPCV<br>Is there documentation that the patient had a<br>severe allergic reaction (e.g., anaphylaxis) to a<br>PCV13 pneumococcal vaccine component?<br>1. Yes<br>2. No           |
|---------------------------------------------------------------------------------------------------------------------------------------------------------------------------------------------------------------------------------------------------------------------------------------------------------------------------------------------------------------------------------------------------------------------------------------------------------------------|--------------------------------------------------------------------------------------------------------------------------------------------------------------------------------------|
| PPSVVAC<br>At any time, not later than the study end date, did the veteran receive the<br>PPSV23 (or pneumococcal) vaccination, either as an inpatient or outpatient?<br>1. received PPSV23 (or pneumococcal) vaccination from VHA<br>3. received PPSV23 (or pneumococcal) vaccination from private sector<br>provider<br>98. patient refused PPSV23 (or pneumococcal) vaccination<br>99. no documentation patient received PPSV23 (or pneumococcal)<br>vaccination | ALLERPPSV<br>Is there documentation that the patient had a<br>severe allergic reaction (e.g., anaphylaxis) to a<br>PPSV23 (or pneumococcal) vaccine<br>component?<br>1. Yes<br>2. No |