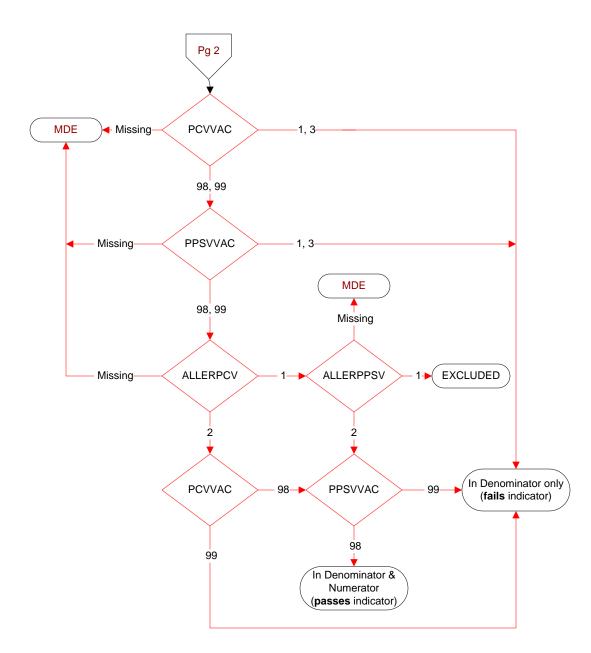

| PCVVACAt any time, not later than the study end date, did the veteran receive thePCV13 pneumococcal vaccination, either as an inpatient or outpatient?1. received PCV13 pneumococcal vaccination from VHA3. received PCV13 pneumococcal vaccination from private sector provider98. patient refused PCV13 pneumococcal vaccination99. no documentation patient received PCV13 pneumococcal vaccination                                                              | ALLERPCV<br>Is there documentation that the patient had a<br>severe allergic reaction (e.g., anaphylaxis) to a<br>PCV13 pneumococcal vaccine component?<br>1. Yes<br>2. No           |
|---------------------------------------------------------------------------------------------------------------------------------------------------------------------------------------------------------------------------------------------------------------------------------------------------------------------------------------------------------------------------------------------------------------------------------------------------------------------|--------------------------------------------------------------------------------------------------------------------------------------------------------------------------------------|
| PPSVVAC<br>At any time, not later than the study end date, did the veteran receive the<br>PPSV23 (or pneumococcal) vaccination, either as an inpatient or outpatient?<br>1. received PPSV23 (or pneumococcal) vaccination from VHA<br>3. received PPSV23 (or pneumococcal) vaccination from private sector<br>provider<br>98. patient refused PPSV23 (or pneumococcal) vaccination<br>99. no documentation patient received PPSV23 (or pneumococcal)<br>vaccination | ALLERPPSV<br>Is there documentation that the patient had a<br>severe allergic reaction (e.g., anaphylaxis) to a<br>PPSV23 (or pneumococcal) vaccine<br>component?<br>1. Yes<br>2. No |