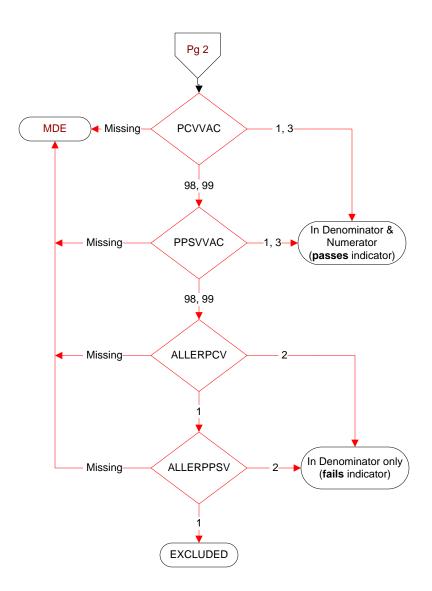

### **PCVVAC**

At any time, not later than the study end date, did the veteran receive the **PCV13** pneumococcal vaccination, either as an inpatient or outpatient?

- 1. received **PCV13** pneumococcal vaccination from VHA
- 3. received **PCV13** pneumococcal vaccination from private sector provider

98. patient refused **PCV13** pneumococcal vaccination 99. no documentation patient received **PCV13** pneumococcal vaccination

## **PPSVVAC**

At any time, not later than the study end date, did the veteran receive the **PPSV23** (or pneumococcal) vaccination, either as an inpatient or outpatient?

- 1. received  $\mbox{\sc PPSV23}$  (or pneumococcal) vaccination from VHA
- 3. received **PPSV23** (or pneumococcal) vaccination from private sector provider

98. patient refused **PPSV23** (or pneumococcal) vaccination 99. no documentation patient received **PPSV23** (or pneumococcal) vaccination

### ALLERPCV

Is there documentation that the patient had a severe allergic reaction (e.g., anaphylaxis) to a PCV13 pneumococcal vaccine component?

- 1. Yes
- 2. No

### **ALLERPPSV**

Is there documentation that the patient had a severe allergic reaction (e.g., anaphylaxis) to a PPSV23 (or pneumococcal) vaccine component?

- 1. Yes
- 2. No