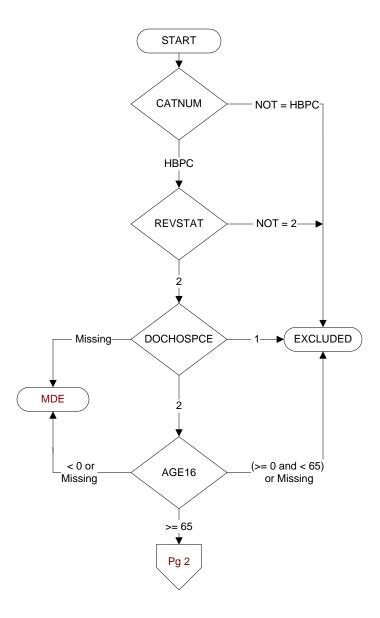

# CATNUM

Sample category

HBPC - Home Based Primary Care

# REVSTAT

REVIEW STATUS (not abstracted)

- 0. Abstraction has not begun
- 1. Abstraction in progress
- 2. Abstraction completed w/o errors
- 3. TVG failure (exclusion)
- 4. Record contains missing required answers
- 5. Administrative exclusion from all measures

# **DOCHOSPCE**

Is <u>one</u> of the following documented in the medical record:

- the patient is enrolled in a VHA or communitybased Hospice program
- the patient has a diagnosis of cancer of the liver, pancreas, or esophagus
- on the problem list it is documented the patient's life expectancy is less than 6 months?
- 1. Yes
- 2. No

#### AGE

Calculated field (01/01/16 - BIRTHDT).

MDE = Missing or Invalid Data Exclusion (data error)