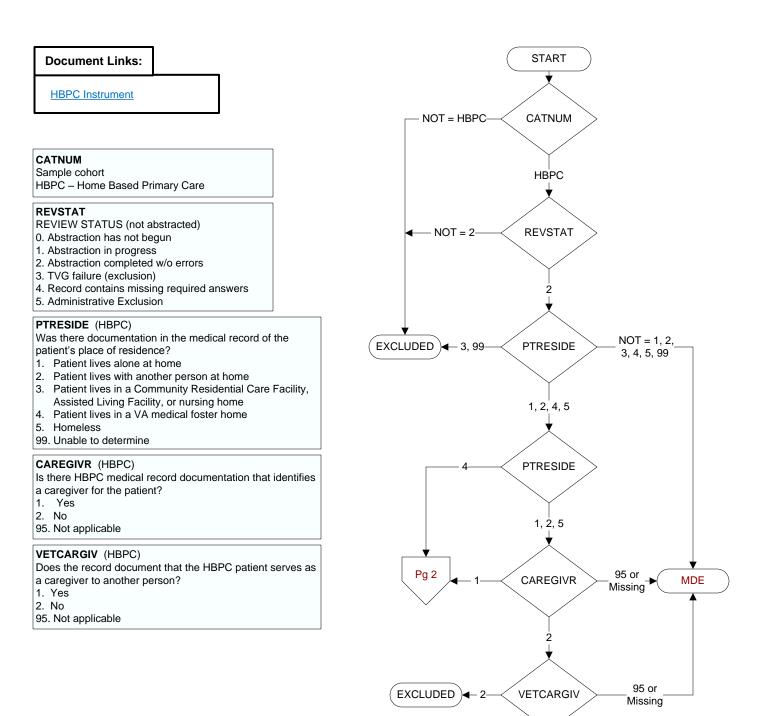

## HBPC 3q17 - HC22 - HC - Outpt - HBPC caregivers who scored GE 8 on the 4-item ZBI who rec-d approp intervention

MDE = Missing or Invalid Data Exclusion (data error)

Pg 2