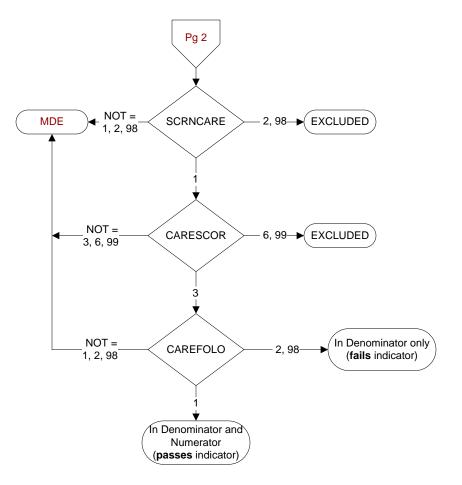

## SCRNCARE (HBPC)

During the past year, was the caregiver screened for caregiver strain using the Zarit Burden Interview Screening scale? 1. Yes

- 2. No
- 98. Caregiver refused screening for caregiver strain

## CARESCOR (HBPC)

What was the outcome of the Zarit Burden screening scale documented in the record?

- 3. Outcome positive (score >=8)
- 6. Outcome negative (score <=7)
- 99. No score documented

## CAREFOLO (HBPC)

During the time frame from (computer to display caredt to caredt + 14 days and  $\leq$  stdyend), did the medical record document follow-up for the positive caregiver strain screen?

- 1. Yes
- 2. No
- 98. Caregiver refused intervention