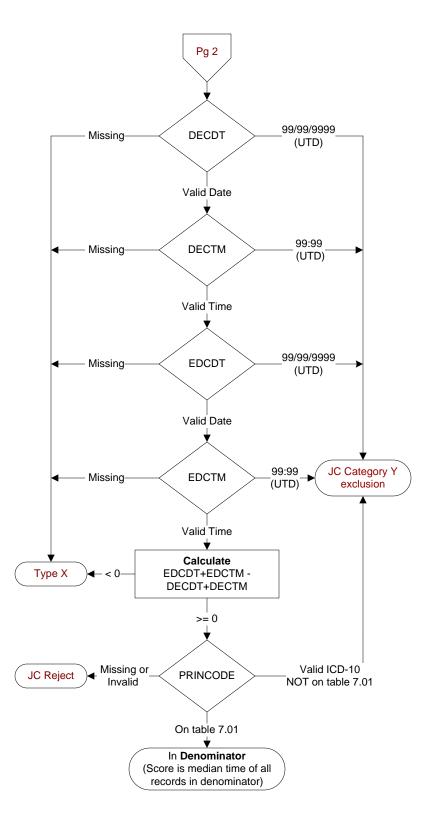

# DECDT

Enter the earliest documented date of the decision to admit the patient by the physician/APN/PA.

### **DECTM**

Enter the earliest documented time of the decision to admit the patient by the physician/APN/PA.

# **EDCDT**

Enter the date the patient departed from the emergency room.

#### FDCTM

Enter the time the patient departed from the emergency room.

## **PRINCODE**

Enter the ICD-10-CM principal diagnosis code.