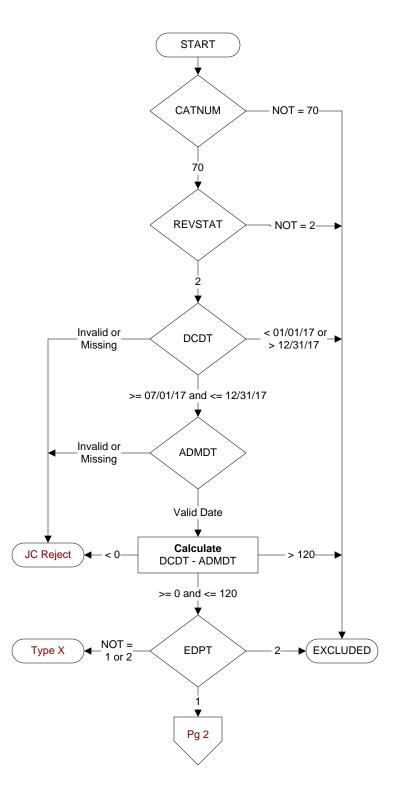

# **Document Links:**

**Global Measures Instrument** 

CATNUM (rcvd on pull list)

Sample category number

70 = Global Measures

## **REVSTAT**

REVIEW STATUS (not abstracted)

- 0. Abstraction has not begun
- 1. Abstraction in progress
- 2. Abstraction completed w/o errors
- 3. TVG failure (exclusion)
- 4. Record contains missing required answers (error record)
- 5. Administrative exclusion from all measures

# **DCDT**

Discharge date.

### **ADMDT**

Admission date:

# **EDPT**

Did the patient receive care/services in the Emergency Department of this VAMC?

- 1. Yes
- 2. No