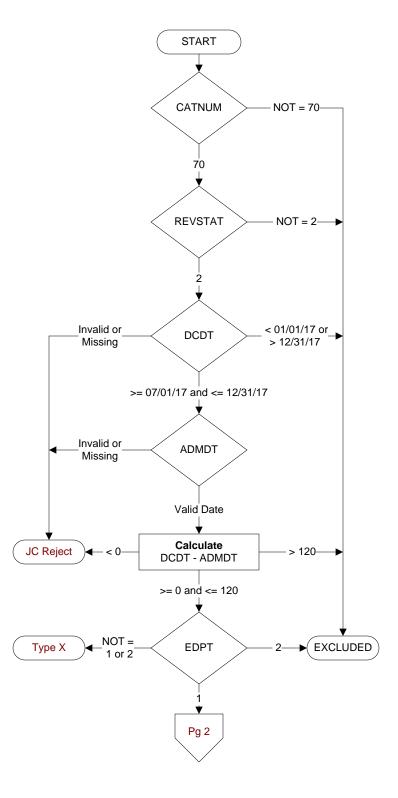

# **Document Links:**

**Global Measures Instrument** 

CATNUM (rcvd on pull list)

Sample category number

70 = Global Measures

# **REVSTAT**

REVIEW STATUS (not abstracted)

- 0. Abstraction has not begun
- 1. Abstraction in progress
- 2. Abstraction completed w/o errors
- 3. TVG failure (exclusion)
- 4. Record contains missing required answers (error record)
- 5. Administrative exclusion from all measures

# **DCDT**

Discharge date.

# **ADMDT**

Admission date:

# **EDPT**

Did the patient receive care/services in the Emergency Department of this VAMC?

- 1. Yes
- 2. No

Enter the earliest documented date of the decision to admit the patient by the physician/APN/PA.