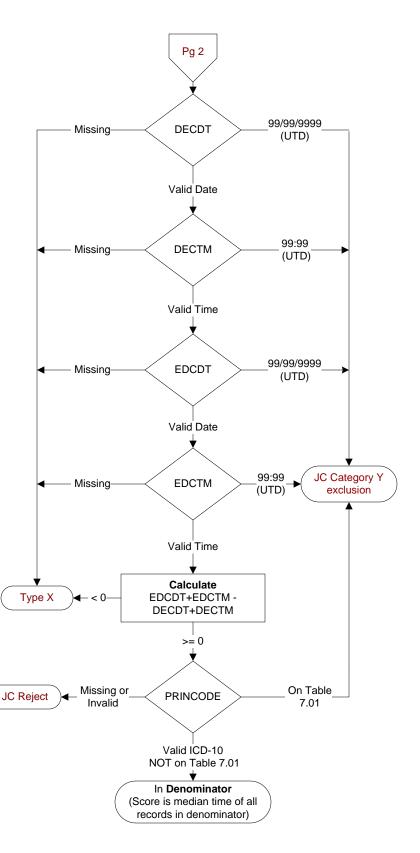

### DECTM

Enter the earliest documented time of the decision to admit the patient by the physician/APN/PA.

### FDCDT

Enter the date the patient departed from the emergency room.

# **EDCTM**

Enter the time the patient departed from the emergency room.

# **PRINCODE**

Enter the ICD-10-CM principal diagnosis code.