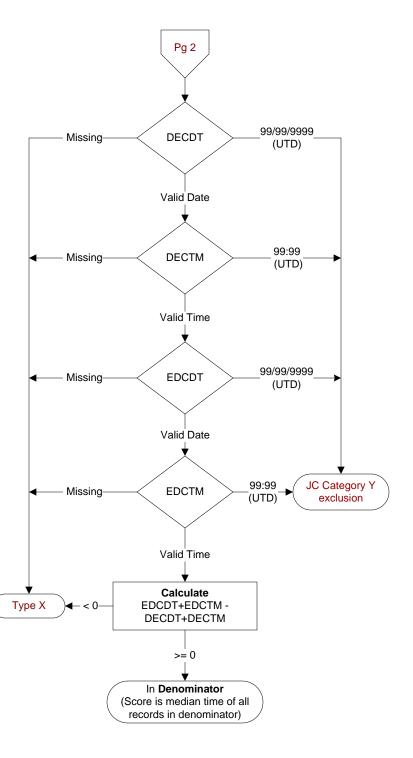

### DECDT

Enter the earliest documented date of the decision to admit the patient by the physician/APN/PA.

### **DECTM**

Enter the earliest documented time of the decision to admit the patient by the physician/APN/PA.

#### **EDCDT**

Enter the date the patient departed from the emergency room.

#### EDCTM

Enter the time the patient departed from the emergency room.