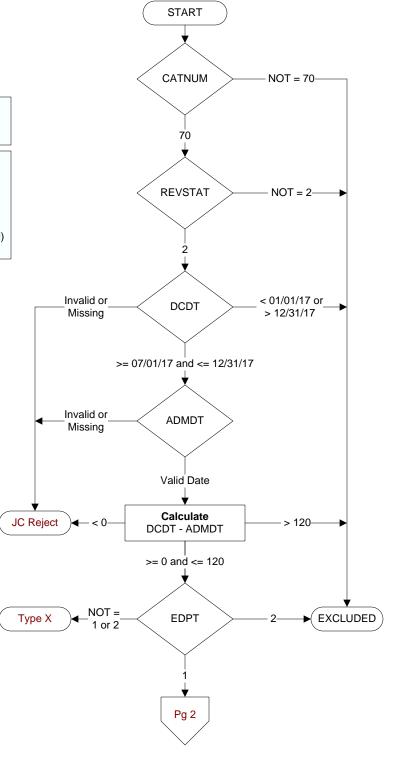

# CATNUM (rcvd on pull list)

Sample category number

70 = Global Measures

### **REVSTAT**

REVIEW STATUS (not abstracted)

- 0. Abstraction has not begun
- 1. Abstraction in progress
- 2. Abstraction completed w/o errors
- 3. TVG failure (exclusion)
- 4. Record contains missing required answers (error record)
- 5. Administrative exclusion from all measures

### DCDT

Discharge date.

### **ADMDT**

Admission date:

### **EDPT**

Did the patient receive care/services in the Emergency Department of this VAMC?

- 1. Yes
- 2. No