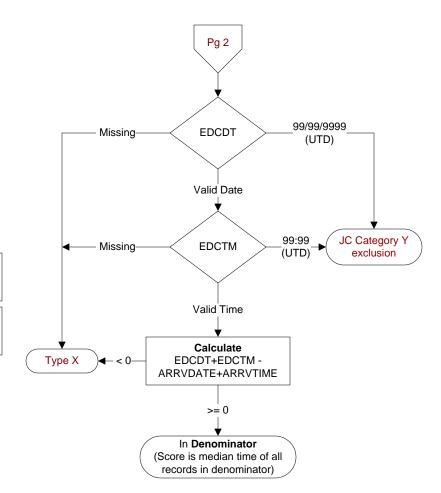

# ARRVTIME (Validation)

Enter the <u>earliest</u> documented time the patient arrived at acute care at this VAMC.

**EDCDT** (Validation)

Enter the date the patient departed from the emergency room.

**EDCTM** (Validation)

Enter the time the patient departed from the emergency room.