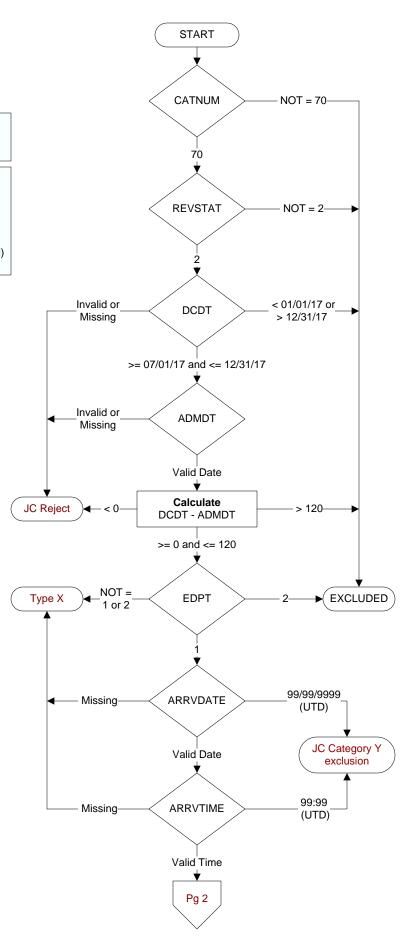

#### CATNUM (rcvd on pull list)

Sample category number

70 = Global Measures

#### **REVSTAT**

**REVIEW STATUS (not abstracted)** 

- 0. Abstraction has not begun
- 1. Abstraction in progress
- 2. Abstraction completed w/o errors
- 3. TVG failure (exclusion)
- 4. Record contains missing required answers (error record)
- 5. Administrative exclusion from all measures

## **DCDT** (Validation)

Discharge date.

### **ADMDT** (Validation)

Admission date:

#### **EDPT** (Validation)

Did the patient receive care/services in the Emergency Department of this VAMC?

- 1. Yes
- 2. No

#### ARRVDATE (Validation)

Enter the <u>earliest</u> documented date the patient arrived at acute care at this VAMC.

# ARRVTIME (Validation)

Enter the <u>earliest</u> documented time the patient arrived at acute care at this VAMC.

**EDCDT** (Validation)

Enter the date the patient departed from the emergency room.

**EDCTM** (Validation)