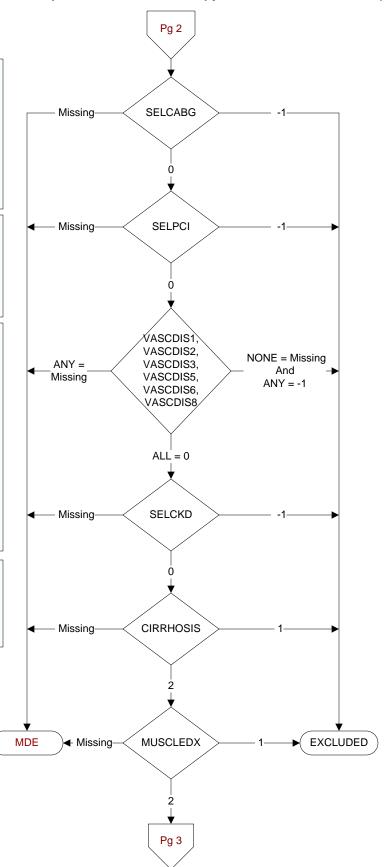

#### SELCABG (Validation)

### 6 = CABG in past two years

Abstractor must know approximate month and year of px ICD-9-CM Code: 36.1 (ICD-10 0210093, 0210493, 02100A3, 02100J3, 02100K3, 02100Z3, 02104A3, 02104J3, 02104K3, 02104Z3)

ICD-9-CM Code 36.2 (ICD-10 021K0Z8, 021K0Z9, 021K0ZC, 021K0ZW, 021K4Z8, 021K4Z9, 021K4ZC, 021K4ZW, 021L4Z8, 021L4Z9, 021L0ZC, 021L0Z8, 021L0Z9, 021L4ZC)

- -1. Yes / True
- 0. No / False

### **SELPCI** (Validation)

#### 5 = PCI in past two years

Abstractor must know approximate month and year of px ICD-9-CM Code : 00.66 (ICD-10 02703ZZ, 02704ZZ, 02713ZZ, 02714ZZ, 02723ZZ, 02724ZZ, 02733ZZ, 02734ZZ)

- -1. Yes / True
- 0. No / False

### VASCDIS (Validation)

Within the past two years, at any inpatient or outpatient encounter, did the patient have an active diagnosis of any of the following?

### Indicate all that apply:

VASCDIS1. Coronary artery disease

VASCDIS2. Angina

VASCDIS3. Lower extremity arterial disease/peripheral artery disease

VASCDIS4. Transient cerebral ischemia

VASCDIS5. Stroke

VASCDIS6. Atheroembolism

VASCDIS7. Abdominal aortic aneurysm

VASCDIS8. Renal artery atherosclerosis

VASCDIS99. No ischemic vascular disease diagnosis

- -1. Yes / True
- 0. No / False

### **SELCKD** (Validation)

11 = Chronic Kidney (Renal) Disease, stage 5 or ESRD (end stage renal disease) in past two years

Codes: 585.5, 585.6 (ICD-10 codes N185, N186, Z9115, Z992)

- -1. Yes / True
- 0. No / False

### **CIRRHOSIS** (Validation)

Does the record document a diagnosis of cirrhosis during the past two years?

- 1. Yes
- 2. No

## MUSCLEDX (Validation)

Does the record document a diagnosis of myalgia, myositis, myopathy, or rhabdomyolysis during the past year?

- 1. Yes
- 2. No