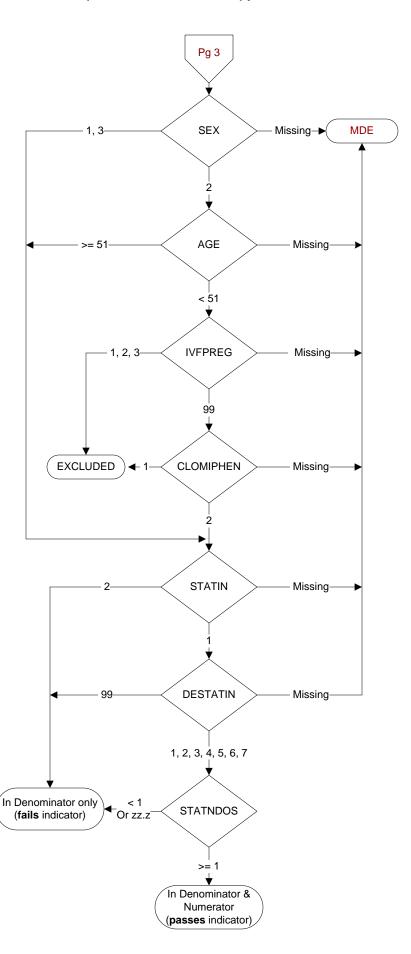

# SEX (Rcvd on pull list)

Patient Gender

- 1. Male
- 2. Female
- 3. Unknown

# AGE (Calculated field)

NEXUSDT - BIRTHDT

### IVFPREG (Validation)

Does the record document any one of the following during the past two years:

- 1. Pregnancy
- 2. In vitro fertilization (IVF)
- 3. Both in vitro fertilization and pregnancy
- 99. None of the above

## **CLOMIPHEN** (Validation)

Does the record document the patient was prescribed clomiphene during the past two years?

- 1. Yes
- 2. No

### STATIN (Shared)

During the past year, was a statin medication prescribed for the patient?

- 1. Yes
- 2. No

## **DESTATIN** (Shared)

Designate the statin prescribed for the patient during the past year.

- 1. Atorvastatin
- 2. Fluvastatin
- 3. Lovastatin
- 4. Pravastatin
- 5. Rosuvastatin
- 6. Simvastatin7. Pitavastatin
- 99. Unable to determine

# STATNDOS (Shared)

Enter the daily dose of the statin medication in milligrams.

(If dose is not documented, abstractor can enter zz.z)