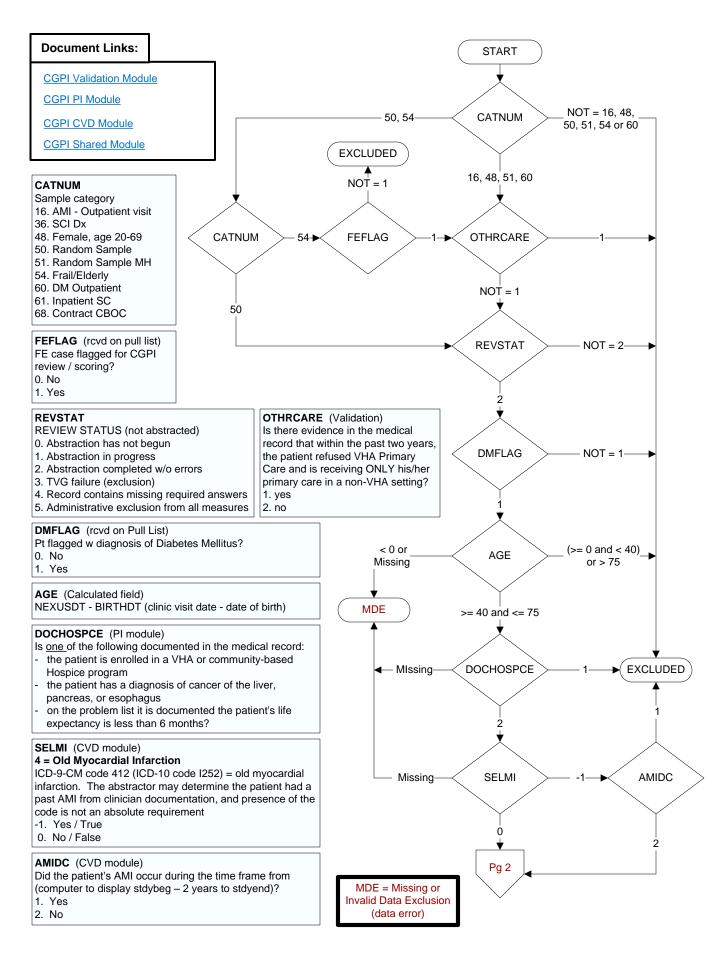

#### SELCABG (Validation)

### 6 = CABG in past two years

Abstractor must know approximate month and year of px ICD-9-CM Code: 36.1 (ICD-10 0210093, 0210493, 02100A3, 02100J3, 02100K3, 02100Z3, 02104A3, 02104J3, 02104K3, 02104Z3)

ICD-9-CM Code 36.2 (ICD-10 021K0Z8, 021K0Z9, 021K0ZC, 021K0ZW, 021K4Z8, 021K4Z9, 021K4ZC, 021K4ZW, 021L4Z8, 021L4Z9, 021L0ZC, 021L0Z8, 021L0Z9, 021L4ZC)

- -1. Yes / True
- 0. No / False

### **SELPCI** (Validation)

#### 5 = PCI in past two years

Abstractor must know approximate month and year of px ICD-9-CM Code : 00.66 (ICD-10 02703ZZ, 02704ZZ, 02713ZZ, 02714ZZ, 02723ZZ, 02724ZZ, 02733ZZ, 02734ZZ)

- -1. Yes / True
- 0. No / False

### VASCDIS (Validation)

Within the past two years, at any inpatient or outpatient encounter, did the patient have an active diagnosis of any of the following?

### Indicate all that apply:

VASCDIS1. Coronary artery disease

VASCDIS2. Angina

VASCDIS3. Lower extremity arterial disease/peripheral artery disease

VASCDIS4. Transient cerebral ischemia

VASCDIS5. Stroke

VASCDIS6. Atheroembolism

VASCDIS7. Abdominal aortic aneurysm

VASCDIS8. Renal artery atherosclerosis

VASCDIS99. No ischemic vascular disease diagnosis

- -1. Yes / True
- 0. No / False

### **SELCKD** (Validation)

11 = Chronic Kidney (Renal) Disease, stage 5 or ESRD (end stage renal disease) in past two years

Codes: 585.5, 585.6 (ICD-10 codes N185, N186, Z9115, Z992)

- -1. Yes / True
- 0. No / False

### **CIRRHOSIS** (Validation)

Does the record document a diagnosis of cirrhosis during the past two years?

- 1. Yes
- 2. No

## MUSCLEDX (Validation)

Does the record document a diagnosis of myalgia, myositis, myopathy, or rhabdomyolysis during the past year?

- 1. Yes
- 2. No