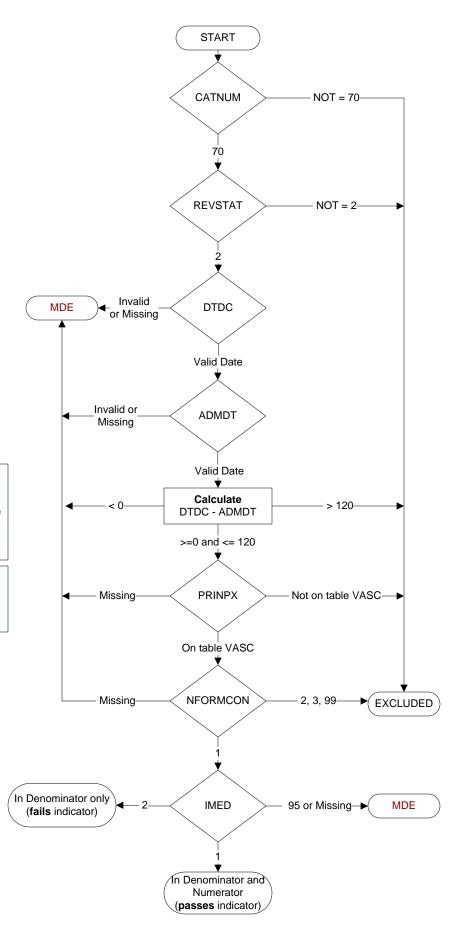

## **Document Links:**

**Global Measures Instrument** 

CATNUM (rcvd on pull list) Sample category number 70 = Global Measures

#### REVSTAT

REVIEW STATUS (not abstracted)

- 0. Abstraction has not begun
- 1. Abstraction in progress
- 2. Abstraction completed w/o errors
- 3. TVG failure (exclusion)
- 4. Record contains missing required answers
- 5. Administrative exclusion from all measures

### **DTDC** (GM) Discharge Date

# ADMDT (GM)

Admission Date

### PRINPX (GM)

Enter the ICD-10-CM principal procedure code and date the procedure was performed

## NFORMCON (GM)

Does the medical record contain an informed consent form that is dated 0 - 60 days prior to the procedure?

- 1. contains form dated 0 60 days prior to procedure
- 2. contains form but dates outside parameters
- 3. contains form, not dated
- 99. no informed consent form in medical record

### IMED (GM)

Was iMedConsent used to create the consent form?

- 1. yes
- 2. no
- 95. not applicable

MDE = Missing or Invalid Data Exclusion (data error)