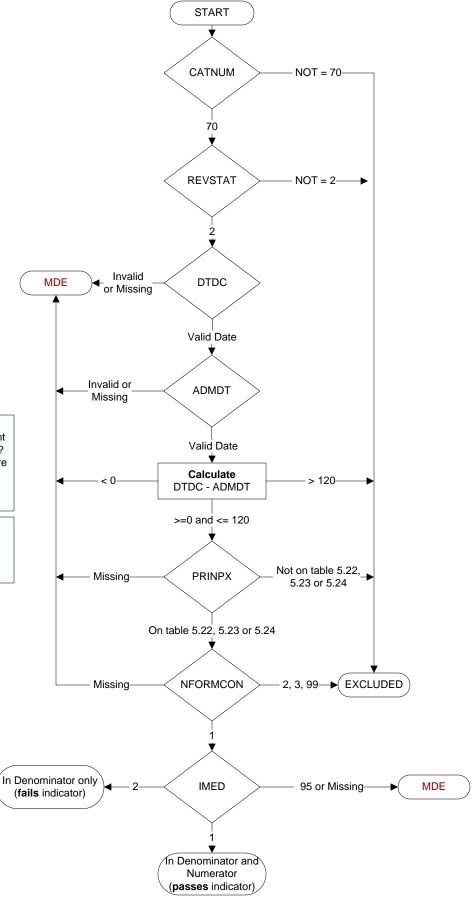

# **Document Links:**

**Global Measures Instrument** 

**CATNUM** (rcvd on pull list) Sample category number

70 = Global Measures

#### **REVSTAT**

**REVIEW STATUS (not abstracted)** 

- 0. Abstraction has not begun
- 1. Abstraction in progress
- 2. Abstraction completed w/o errors
- 3. TVG failure (exclusion)
- 4. Record contains missing required answers
- 5. Administrative exclusion from all measures

### **DTDC** (GM) Discharge Date

**ADMDT** (GM) Admission Date

## PRINPX (GM)

Enter the ICD-10-CM principal procedure code and date the procedure was performed

#### NFORMCON (GM)

Does the medical record contain an informed consent form that is dated 0-60 days prior to the procedure?

- 1. contains form dated 0 60 days prior to procedure
- 2. contains form but dates outside parameters
- 3. contains form, not dated
- 99. no informed consent form in medical record

# IMED (GM)

Was iMedConsent used to create the consent form?

- 1. yes
- 2. no
- 95. not applicable

MDE = Missing or Invalid Data Exclusion (data error)