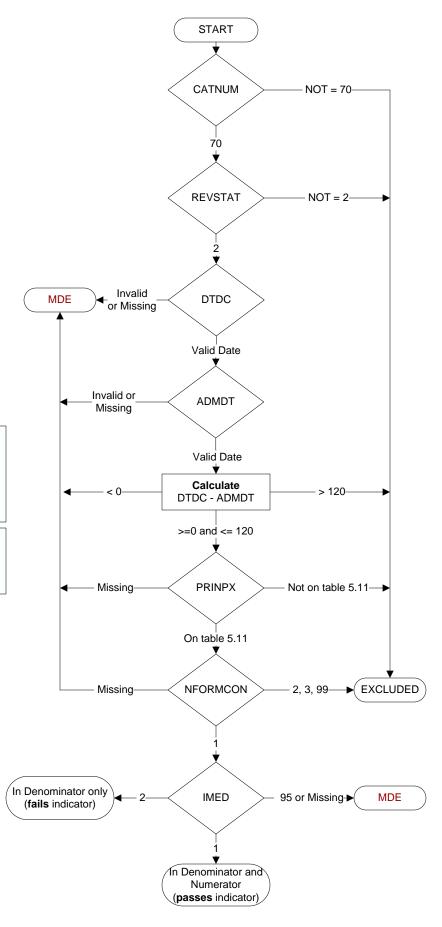

## **Document Links:**

**Global Measures Instrument** 

**CATNUM** (rcvd on pull list) Sample category number 70 = Global Measures

#### **REVSTAT**

REVIEW STATUS (not abstracted)

- 0. Abstraction has not begun
- 1. Abstraction in progress
- 2. Abstraction completed w/o errors
- 3. TVG failure (exclusion)
- 4. Record contains missing required answers
- 5. Administrative exclusion from all measures

### **DTDC** (GM) Discharge Date

#### **ADMDT** (GM) Admission Date

### PRINPX (GM)

Enter the ICD-10-CM principal procedure code and date the procedure was performed

### NFORMCON (GM)

Does the medical record contain an informed consent form that is dated 0-60 days prior to the procedure?

- 1. contains form dated 0 60 days prior to procedure
- 2. contains form but dates outside parameters
- 3. contains form, not dated
- 99. no informed consent form in medical record

# IMED (GM)

Was iMedConsent used to create the consent form?

- 1. yes
- 2. no
- 95. not applicable

MDE = Missing or Invalid Data Exclusion (data error)