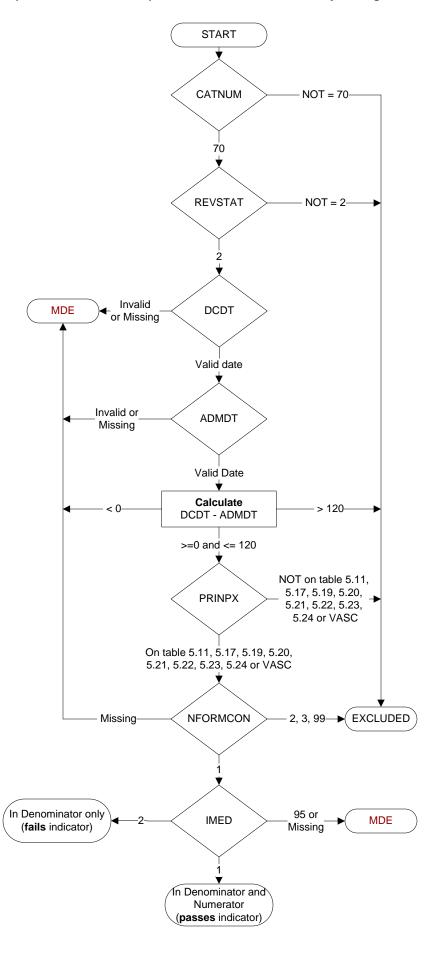

# **Document Links:**

**Global Measures Instrument** 

**CATNUM** (rcvd on pull list) Sample category number 70 = Global Measures

#### **REVSTAT**

REVIEW STATUS (not abstracted)

- 0. Abstraction has not begun
- 1. Abstraction in progress
- 2. Abstraction completed w/o errors
- 3. TVG failure (exclusion)
- 4. Record contains missing required answers
- 5. Administrative exclusion from all measures

### ADMDT (GM)

Admission date:

DTDC (GM) Discharge Date

#### PRINPX (GM)

Enter the ICD-10-CM principal procedure code and date the procedure was performed

## NFORMCON (GM)

Does the medical record contain an informed consent form that is dated 0 – 60 days prior to the procedure?

- 1. contains form dated 0 60 days prior to procedure
- 2. contains form but dates outside parameters
- 3. contains form, not dated
- 99. no informed consent form in medical record

## IMED (Inf Consent)

Was iMedConsent used to create the consent form?

- 1. yes
- 2. no
- 95. not applicable

MDE = Missing or Invalid Data Exclusion (data error)