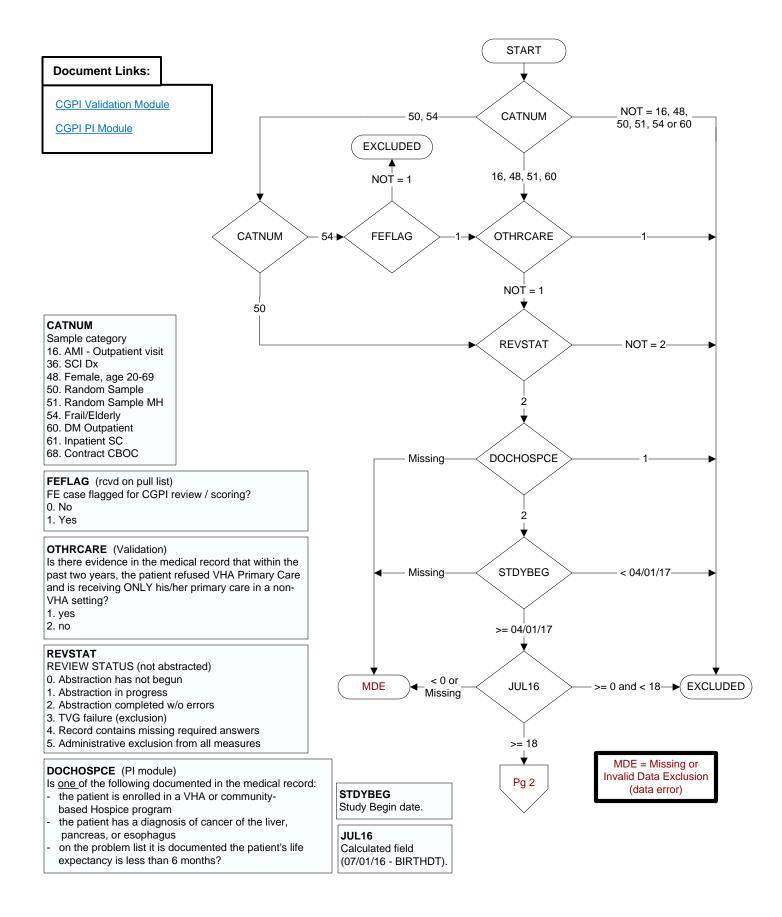

## FLUVAC16 (PI Module)

During the period  $\underline{7/01/2016}$  to  $\underline{3/31/2017}$ , did the patient receive influenza vaccination?

- 1. received vaccination from VHA
- 3. received vaccination from private sector provider
- 4. patient's only visit during immunization period preceded availability of vaccine
- 98. patient refused vaccination
- 99. no documentation patient received vaccination

## ALLERFLU (PI Module)

Does the patient have known allergy to eggs or other flu vaccine components, a history of Guillain-Barre Syndrome, a bone marrow transplant within the past 12 months?

- 1. Yes
- 2. No