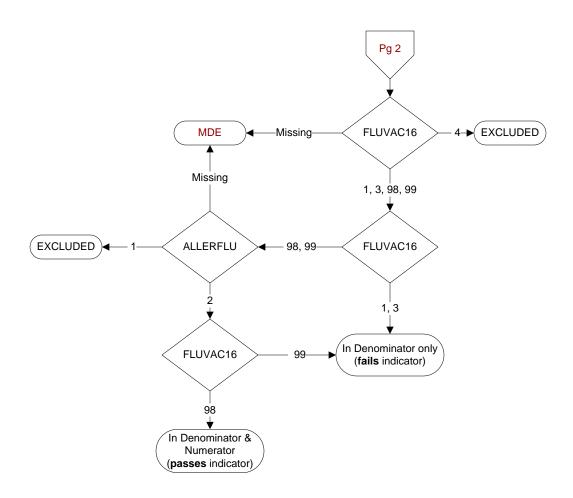

## FLUVAC16 (PI Module)

During the period  $\underline{7/01/2016}$  to  $\underline{3/31/2017}$ , did the patient receive influenza vaccination?

- 1. received vaccination from VHA
- 3. received vaccination from private sector provider
- 4. patient's only visit during immunization period preceded availability of vaccine
- 98. patient refused vaccination
- 99. no documentation patient received vaccination

## ALLERFLU (PI Module)

Does the patient have known allergy to eggs or other flu vaccine components, a history of Guillain-Barre Syndrome, a bone marrow transplant within the past 12 months?

- 1. Yes
- 2. No