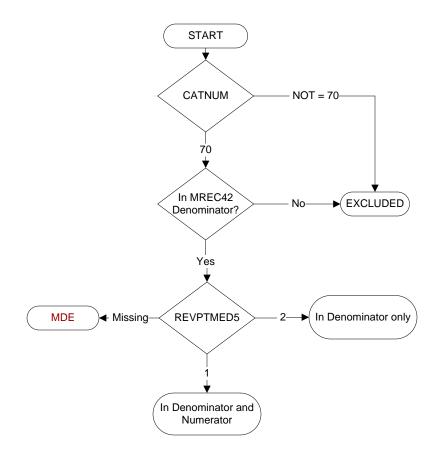

## **CATNUM**

Sample Cohort (rcvd on pull list)

70. Global Measures

**REVPTMED4**. Recently Expired VA Prescriptions (range 90 – 180 days)

- 1. Yes
- 2. No

**REVPTMED5**. Recently Discontinued VA Prescriptions (range 90 – 180 days)

- 1. Yes
- No

REVPTMED6. Pending Medication Orders where relevant (e.g., patient is seen by multiple providers in the same day)