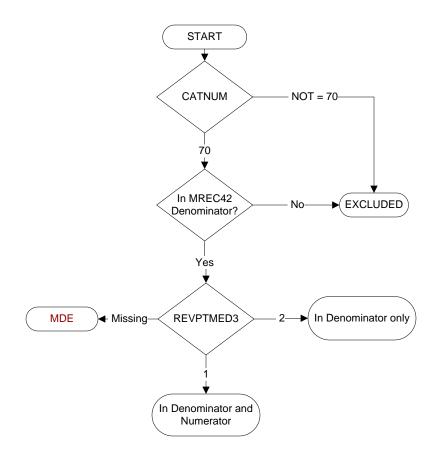

## **CATNUM**

Sample Cohort (rcvd on pull list)

70. Global Measures

## **Medication List Component**

**REVPTMED1**. Local Active VA Prescriptions

- 1. Yes
- 2. No

**REVPTMED2**. Remote Active VA Prescriptions

- 1. Yes
- 2. No

**REVPTMED3**. Non-VA Medications

- 1. Yes
- 2. No