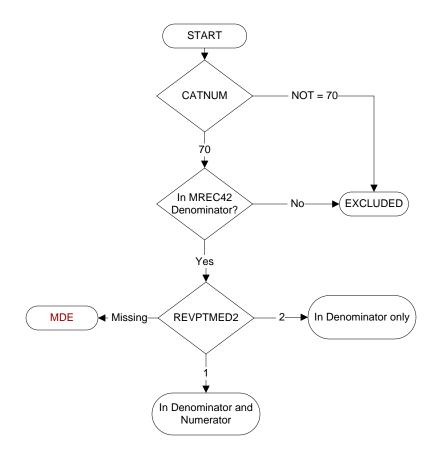

## **CATNUM**

Sample Cohort (rcvd on pull list)

70. Global Measures

## REVPTMED1-6 (IP MedRec)

Upon admission or during the 24 hours after admission, is there evidence in the medical record that a member of the health care team reviewed the patient's list of medications and/or a medication list for review to include all of the following components with the patient/caregiver?

## **Medication List Component**

**REVPTMED1**. Local Active VA Prescriptions

- 1. Yes
- 2. No

**REVPTMED2**. Remote Active VA Prescriptions

- 1. Yes
- 2. No

**REVPTMED3**. Non-VA Medications

- 1. Yes
- 2. No