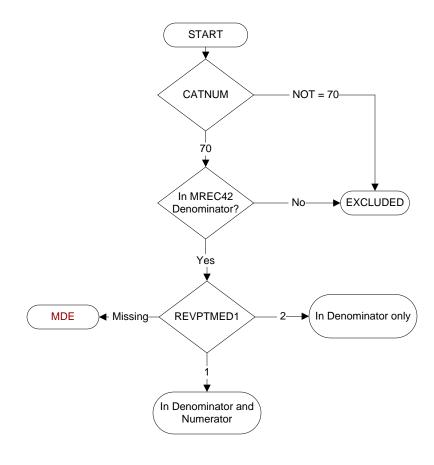

## **CATNUM**

Sample Cohort (rcvd on pull list)

70. Global Measures

## REVPTMED1-6 (IP MedRec)

Upon admission or during the 24 hours after admission, is there evidence in the medical record that a member of the health care team reviewed the patient's list of medications and/or a medication list for review to include all of the following components with the patient/caregiver?

## **Medication List Component**

**REVPTMED1**. Local Active VA Prescriptions

- 1. Yes
- 2. No

**REVPTMED2**. Remote Active VA Prescriptions

- 1. Yes
- 2. No

**REVPTMED3**. Non-VA Medications

- 1. Yes
- 2. No