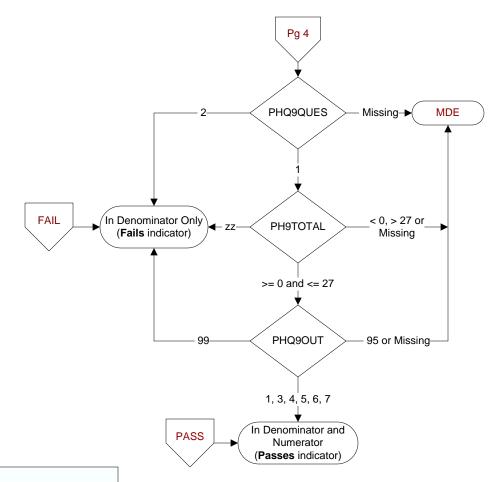

## PHQ9QUES (MH)

Did the record document the patient's responses to all 9 questions of the PHQ-9?

- 1. Yes
- 2. No

## PH9TOTAL (MH)

Enter the total score of the PHQ-9 documented in the record.

## PHQ9OUT (MH)

Was the outcome of the PHQ-9 documented in the medical record?

- 1. Outcome positive
- 3. Score suggestive of no depression
- 4. Score suggestive of mild depression
- 5. Score suggestive of moderate depression
- 6. Score suggestive of moderately severe depression
- 7. Score suggestive of severe depression
- 95. Not applicable
- 99. No documentation of outcome