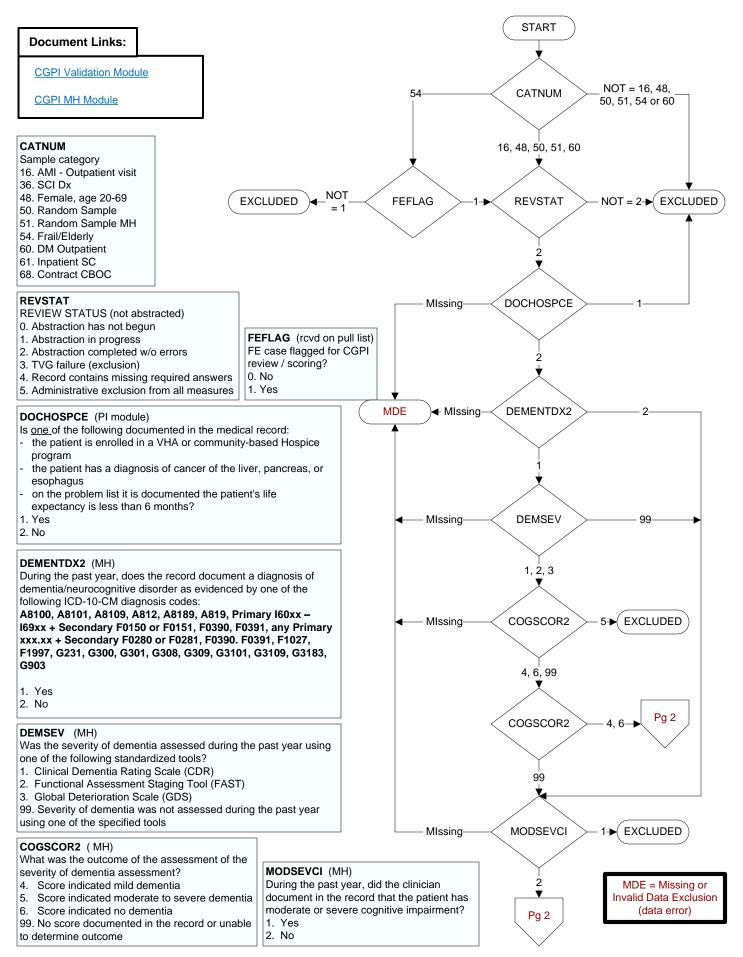

4. Screened by PHQ-2 AND PHQ-9 on the same date

99. Outcome not documented

in the record:

things?