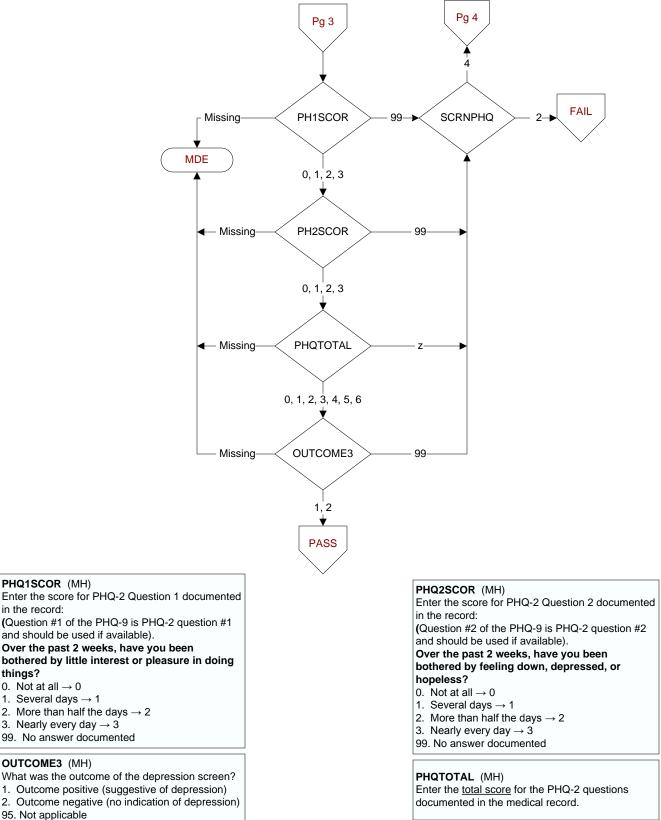

4. Screened by PHQ-2 AND PHQ-9 on the same date

99. Outcome not documented

in the record:

things?