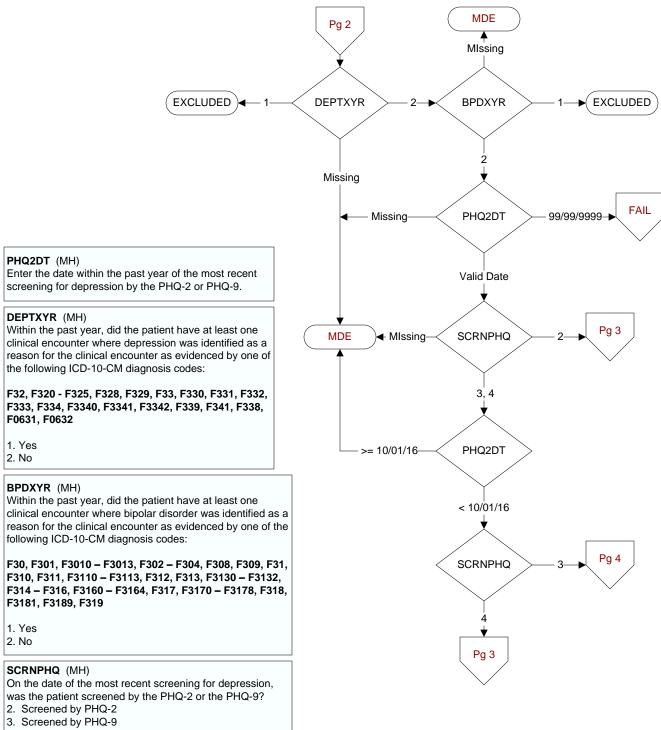

4. Screened by PHQ-2 AND PHQ-9 on the same date

99. Outcome not documented

in the record:

things?