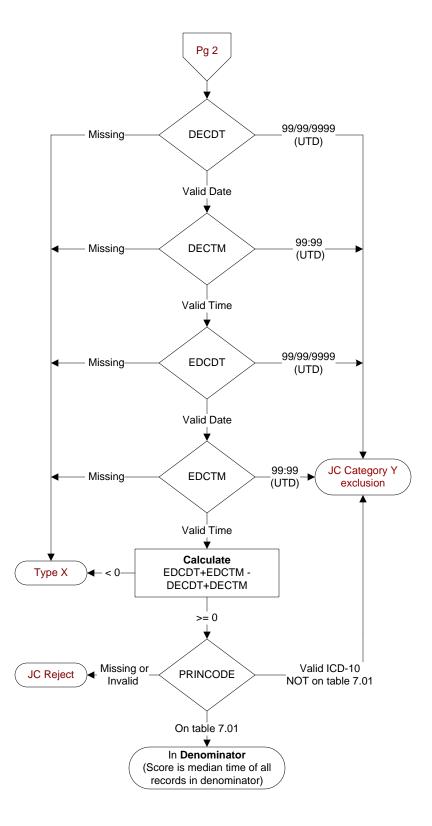

# DECDT

Enter the earliest documented date of the decision to admit the patient by the physician/APN/PA.

## **DECTM**

Enter the earliest documented time of the decision to admit the patient by the physician/APN/PA.

# **EDCDT**

Enter the date the patient departed from the emergency room.

#### FDCTM

Enter the time the patient departed from the emergency room.

## **PRINCODE**

Enter the ICD-10-CM principal diagnosis code.