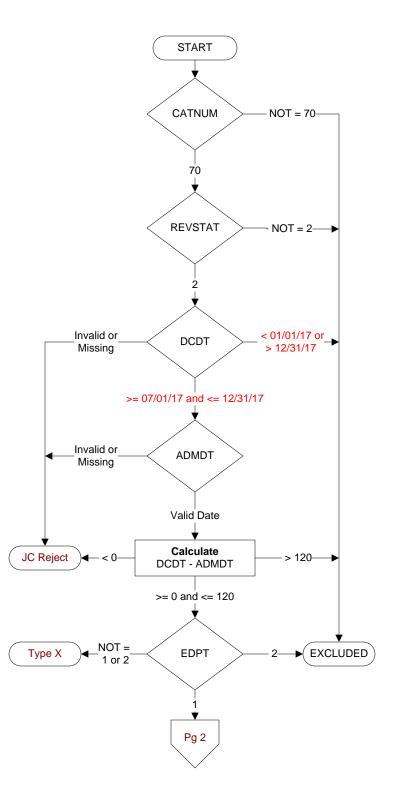

# **Document Links:**

**Global Measures Instrument** 

CATNUM (rcvd on pull list)

Sample category number

70 = Global Measures

## **REVSTAT**

REVIEW STATUS (not abstracted)

- 0. Abstraction has not begun
- 1. Abstraction in progress
- 2. Abstraction completed w/o errors
- 3. TVG failure (exclusion)
- 4. Record contains missing required answers (error record)
- 5. Administrative exclusion from all measures

# **DCDT**

Discharge date.

## **ADMDT**

Admission date:

# **EDPT**

Did the patient receive care/services in the Emergency Department of this VAMC?

- 1. Yes
- 2. No