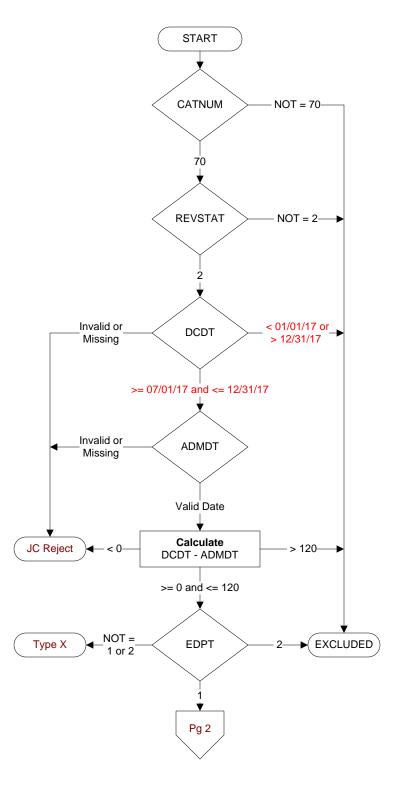

## **Document Links:**

**Global Measures Instrument** 

CATNUM (rcvd on pull list)

Sample category number

70 = Global Measures

# REVSTAT

REVIEW STATUS (not abstracted)

- 0. Abstraction has not begun
- 1. Abstraction in progress
- 2. Abstraction completed w/o errors
- 3. TVG failure (exclusion)
- 4. Record contains missing required answers (error record)
- 5. Administrative exclusion from all measures

### **DCDT**

Discharge date.

### **ADMDT**

Admission date:

# **EDPT**

Did the patient receive care/services in the Emergency Department of this VAMC?

- 1. Yes
- 2. No

Enter the earliest documented date of the decision to admit the patient by the physician/APN/PA.