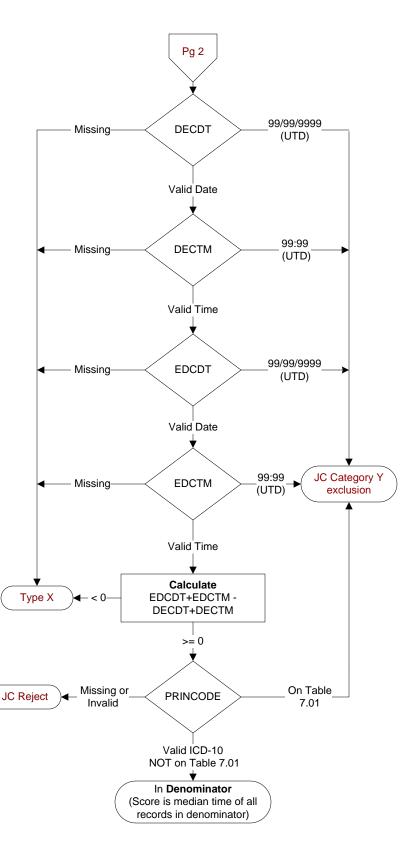

#### DECTM

Enter the earliest documented time of the decision to admit the patient by the physician/APN/PA.

#### EDCDT

Enter the date the patient departed from the emergency room.

# **EDCTM**

Enter the time the patient departed from the emergency room.

### **PRINCODE**

Enter the ICD-10-CM principal diagnosis code.