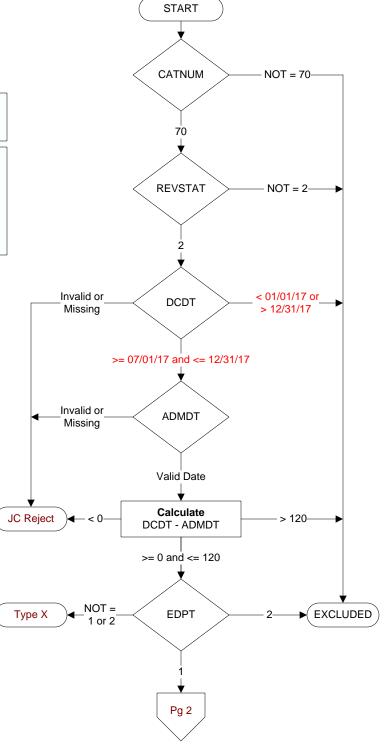

# CATNUM (rcvd on pull list)

Sample category number

70 = Global Measures

### **REVSTAT**

REVIEW STATUS (not abstracted)

- 0. Abstraction has not begun
- 1. Abstraction in progress
- 2. Abstraction completed w/o errors
- 3. TVG failure (exclusion)
- 4. Record contains missing required answers (error record)
- 5. Administrative exclusion from all measures

### DCDT

Discharge date.

### **ADMDT**

Admission date:

### **EDPT**

Did the patient receive care/services in the Emergency Department of this VAMC?

- 1. Yes
- 2. No