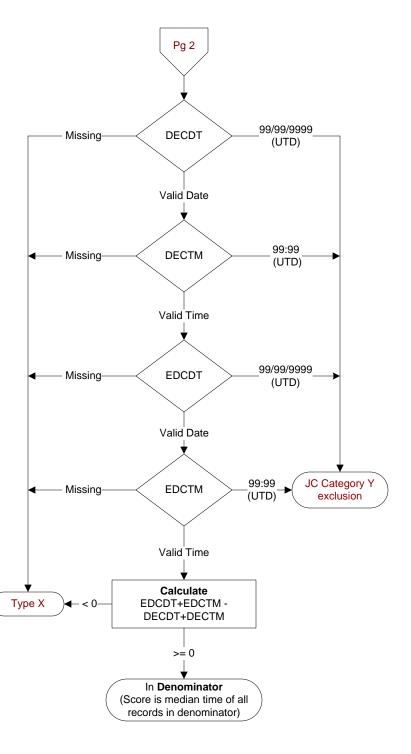

### DECDT

Enter the earliest documented date of the decision to admit the patient by the physician/APN/PA.

### **DECTM**

Enter the earliest documented time of the decision to admit the patient by the physician/APN/PA.

#### **EDCDT**

Enter the date the patient departed from the emergency room.

#### EDCTM

Enter the time the patient departed from the emergency room.