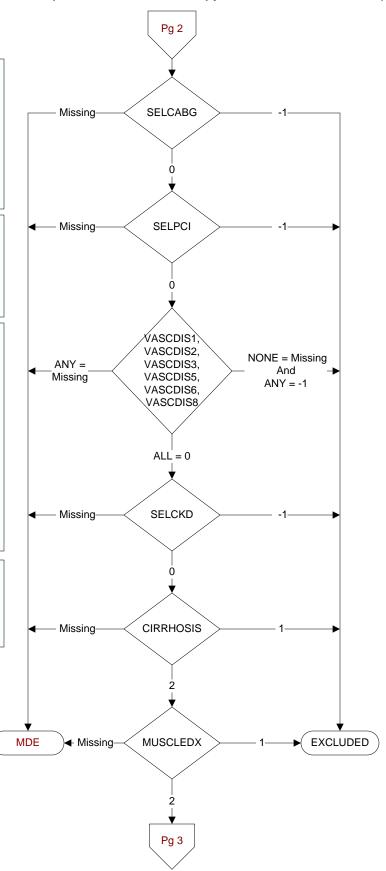

#### SELCABG (Validation)

### 6 = CABG in past two years

Abstractor must know approximate month and year of px ICD-9-CM Code: 36.1 (ICD-10 0210093, 0210493, 02100A3, 02100J3, 02100K3, 02100Z3, 02104A3, 02104J3, 02104K3, 02104Z3)

ICD-9-CM Code 36.2 (ICD-10 021K0Z8, 021K0Z9, 021K0ZC, 021K0ZW, 021K4Z8, 021K4Z9, 021K4ZC, 021K4ZW, 021L4Z8, 021L4Z9, 021L0ZC, 021L0Z8, 021L0Z9, 021L4ZC)

- -1. Yes / True
- 0. No / False

### SELPCI (Validation)

#### 5 = PCI in past two years

Abstractor must know approximate month and year of px ICD-9-CM Code : 00.66 (ICD-10 02703ZZ, 02704ZZ, 02713ZZ, 02714ZZ, 02723ZZ, 02724ZZ, 02733ZZ, 02734ZZ)

- -1. Yes / True
- 0. No / False

### VASCDIS (Validation)

Within the past two years, at any inpatient or outpatient encounter, did the patient have an active diagnosis of any of the following?

### Indicate all that apply:

VASCDIS1. Coronary artery disease

VASCDIS2. Angina

VASCDIS3. Lower extremity arterial disease/peripheral artery disease

VASCDIS4. Transient cerebral ischemia

VASCDIS5. Stroke

VASCDIS6. Atheroembolism

VASCDIS7. Abdominal aortic aneurysm

VASCDIS8. Renal artery atherosclerosis

VASCDIS99. No ischemic vascular disease diagnosis

- -1. Yes / True
- 0. No / False

### **SELCKD** (Validation)

11 = Chronic Kidney (Renal) Disease, stage 5 or ESRD (end stage renal disease) in past two years

Codes: 585.5, 585.6 (ICD-10 codes N185, N186, Z9115, Z992)

- -1. Yes / True
- 0. No / False

## **CIRRHOSIS** (Validation)

Does the record document a diagnosis of cirrhosis during the past two years?

- 1. Yes
- 2. No

### MUSCLEDX (Validation)

Does the record document a diagnosis of myalgia, myositis, myopathy, or rhabdomyolysis during the past year?

- 1. Yes
- 2. No