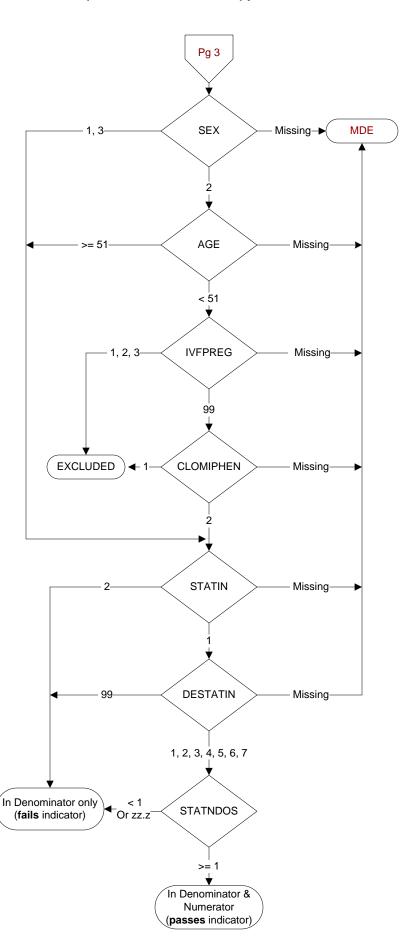

## SEX (Rcvd on pull list)

Patient Gender

- 1. Male
- 2. Female
- 3. Unknown

# AGE (Calculated field)

NEXUSDT - BIRTHDT

### IVFPREG (Validation)

Does the record document any one of the following during the past two years:

- 1. Pregnancy
- 2. In vitro fertilization (IVF)
- 3. Both in vitro fertilization and pregnancy
- 99. None of the above

### **CLOMIPHEN** (Validation)

Does the record document the patient was prescribed clomiphene during the past two years?

- 1. Yes
- 2. No

### STATIN (Shared)

During the past year, was a statin medication prescribed for the patient?

- 1. Yes
- 2. No

### **DESTATIN** (Shared)

Designate the statin prescribed for the patient during the past year.

- 1. Atorvastatin
- 2. Fluvastatin
- 3. Lovastatin
- 4. Pravastatin
- 5. Rosuvastatin
- 6. Simvastatin
- 7. Pitavastatin
- 99. Unable to determine

## STATNDOS (Shared)

Enter the daily dose of the statin medication in milligrams.

(If dose is not documented, abstractor can enter zz.z)