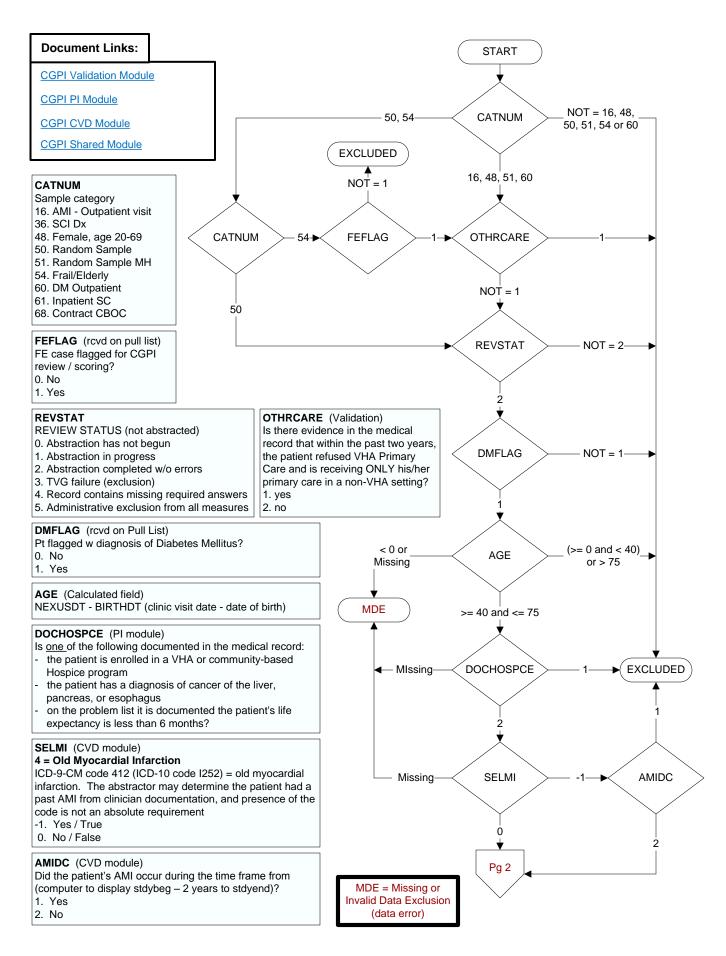

#### SELCABG (Validation)

### 6 = CABG in past two years

Abstractor must know approximate month and year of px ICD-9-CM Code: 36.1 (ICD-10 0210093, 0210493, 02100A3, 02100J3, 02100K3, 02100Z3, 02104A3, 02104J3, 02104K3, 02104Z3)

ICD-9-CM Code 36.2 (ICD-10 021K0Z8, 021K0Z9, 021K0ZC, 021K0ZW, 021K4Z8, 021K4Z9, 021K4ZC, 021K4ZW, 021L4Z8, 021L4Z9, 021L0ZC, 021L0Z8, 021L0Z9, 021L4ZC)

- -1. Yes / True
- 0. No / False

### SELPCI (Validation)

#### 5 = PCI in past two years

Abstractor must know approximate month and year of px ICD-9-CM Code : 00.66 (ICD-10 02703ZZ, 02704ZZ, 02713ZZ, 02714ZZ, 02723ZZ, 02724ZZ, 02733ZZ, 02734ZZ)

- -1. Yes / True
- 0. No / False

### VASCDIS (Validation)

Within the past two years, at any inpatient or outpatient encounter, did the patient have an active diagnosis of any of the following?

### Indicate all that apply:

VASCDIS1. Coronary artery disease

VASCDIS2. Angina

VASCDIS3. Lower extremity arterial disease/peripheral artery disease

VASCDIS4. Transient cerebral ischemia

VASCDIS5. Stroke

VASCDIS6. Atheroembolism

VASCDIS7. Abdominal aortic aneurysm

VASCDIS8. Renal artery atherosclerosis

VASCDIS99. No ischemic vascular disease diagnosis

- -1. Yes / True
- 0. No / False

### **SELCKD** (Validation)

11 = Chronic Kidney (Renal) Disease, stage 5 or ESRD (end stage renal disease) in past two years

Codes: 585.5, 585.6 (ICD-10 codes N185, N186, Z9115, Z992)

- -1. Yes / True
- 0. No / False

## **CIRRHOSIS** (Validation)

Does the record document a diagnosis of cirrhosis during the past two years?

- 1. Yes
- 2. No

### MUSCLEDX (Validation)

Does the record document a diagnosis of myalgia, myositis, myopathy, or rhabdomyolysis during the past year?

- 1. Yes
- 2. No