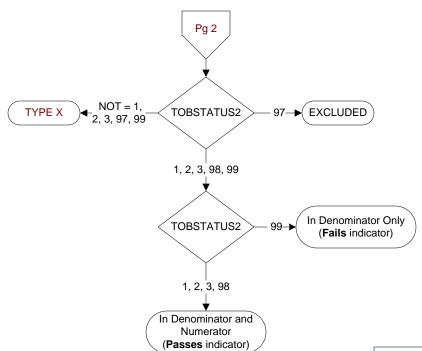

## TOBSTATUS2 (Global Measures)

What is the patient's tobacco use status documented within the first day of admission?

- The patient has smoked cigarettes daily on average in a volume of five or more cigarettes (>= ¼ pack) per day AND/OR cigars daily AND/OR pipes daily during the past 30 days
- 2. The patient has smoked cigarettes daily on average in a volume of four or less cigarettes (< ¼ pack) per day AND/ OR used smokeless tobacco AND/OR smoked cigarettes but not daily AND/OR cigars but not daily AND/OR pipes but not daily during the past 30 days</p>
- 3. The patient has not used any forms of tobacco in the past 30 days
- 97. The patient was not screened for tobacco use during the first day of admission because of cognitive impairment
- 98. The patient refused the tobacco use screen
- 99. The patient was not screened for tobacco use within the first day of admission or unable to determine the patient's tobacco use status from medical record documentation