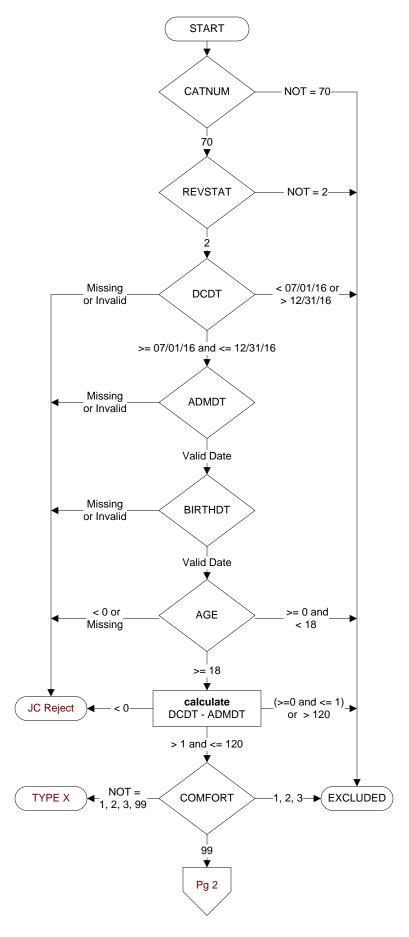

# CATNUM (rcvd on pull list)

Sample category number

70 = Global Measures

#### **REVSTAT**

**REVIEW STATUS (calculated)** 

- 0. Abstraction has not begun
- 1. Abstraction in progress
- 2. Abstraction completed w/o errors
- 3. TVG failure (exclusion)
- 4. Record contains missing required answers (error record)
- 5. Administrative Exclusion

#### **DCDT** (Global Measures)

Discharge date (rcvd on pull list and may not be modified)

## **ADMDT** (Global Measures) Admission date:

**BIRTHDT** (Global Measures) Patient date of birth

# AGE (Calculated)

ADMDT - BIRTHDT

# **COMFORT** (Global Measures)

When is the earliest physician, APN, or PA documentation of comfort measures only?

- 1. Day of arrival (day 0) or day after arrival (day 1)
- 2. Two or more days after arrival (day 2 or greater)
- 3. Comfort measures only documented during hospital stay, but timing unclear
- 99. Comfort measures only was not documented by the physician/APN/PA or unable to determine