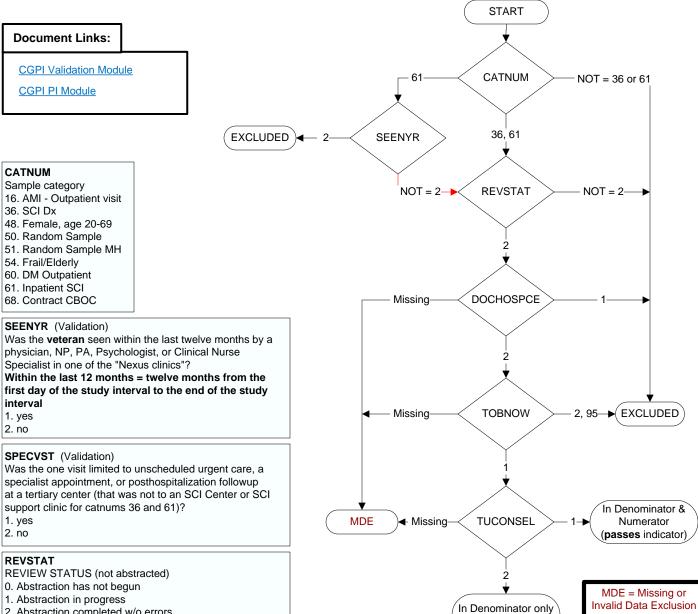

- 2. Abstraction completed w/o errors
- 3. TVG failure (exclusion)
- 4. Record contains missing required answers
- 5. Administrative exclusion from all measures

## **DOCHOSPCE** (PI module)

Is one of the following documented in the medical record:

- the patient is enrolled in a VHA or communitybased Hospice program
- the patient has a diagnosis of cancer of the liver, pancreas, or esophagus
- on the problem list it is documented the patient's life expectancy is less than 6 months?

## TOBNOW (PI Module)

At the most recent screening, did the patient report he/she is a current tobacco user?

- 1. Reported he/she is a current tobacco user
- 2. Reported he/she is not a current tobacco user
- 95. Not applicable

## TUCONSEL (PI Module)

Within the past year, was the patient provided with direct brief counseling to quit using tobacco?

(fails indicator)

- 1. Yes
- 2. No
- 95. Not applicable

(data error)