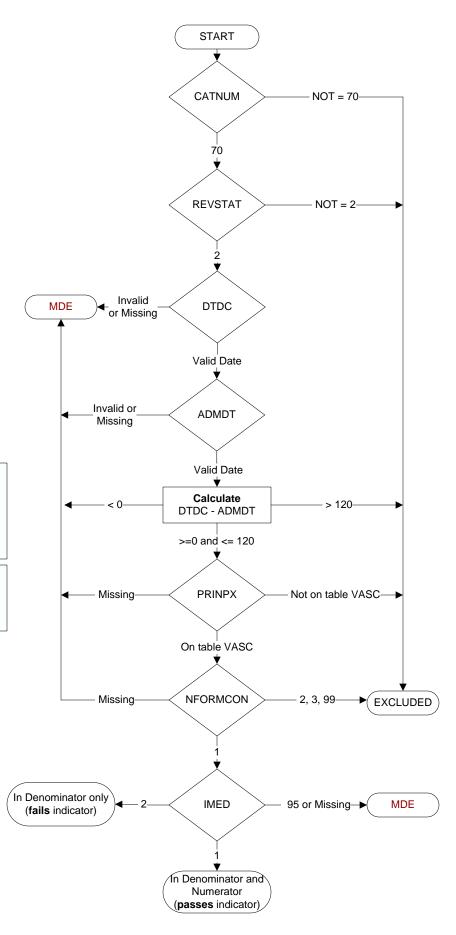

## **Document Links:**

**Global Measures Instrument** 

CATNUM (rcvd on pull list) Sample category number 70 = Global Measures

#### REVSTAT

REVIEW STATUS (not abstracted)

- 0. Abstraction has not begun
- 1. Abstraction in progress
- 2. Abstraction completed w/o errors
- 3. TVG failure (exclusion)
- 4. Record contains missing required answers
- 5. Administrative exclusion from all measures

### **DTDC** (GM) Discharge Date

# ADMDT (GM)

Admission Date

## PRINPX (GM)

Enter the ICD-10-CM principal procedure code and date the procedure was performed

# NFORMCON (GM)

Does the medical record contain an informed consent form that is dated 0 – 60 days prior to the procedure?

- 1. contains form dated 0 60 days prior to procedure
- 2. contains form but dates outside parameters
- 3. contains form, not dated
- 99. no informed consent form in medical record

### IMED (GM)

Was iMedConsent used to create the consent form?

- 1. yes
- 2. no
- 95. not applicable

MDE = Missing or Invalid Data Exclusion (data error)