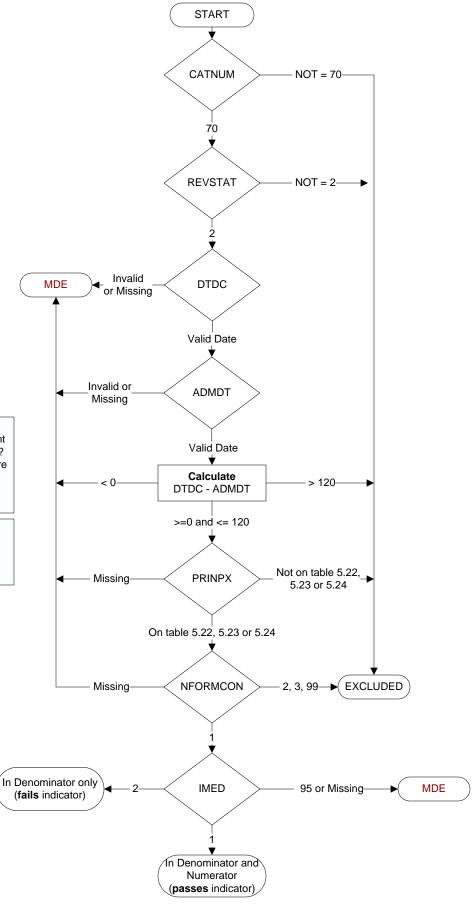

## **Document Links:**

Global Measures Instrument

CATNUM (rcvd on pull list) Sample category number

70 = Global Measures

#### **REVSTAT**

**REVIEW STATUS (not abstracted)** 

- 0. Abstraction has not begun
- 1. Abstraction in progress
- 2. Abstraction completed w/o errors
- 3. TVG failure (exclusion)
- 4. Record contains missing required answers
- 5. Administrative exclusion from all measures

### DTDC (GM) Discharge Date

# ADMDT (GM)

Admission Date

### PRINPX (GM)

Enter the ICD-10-CM principal procedure code and date the procedure was performed

#### NFORMCON (GM)

Does the medical record contain an informed consent form that is dated 0 - 60 days prior to the procedure?

- 1. contains form dated 0 60 days prior to procedure
- 2. contains form but dates outside parameters
- 3. contains form, not dated
- 99. no informed consent form in medical record

# IMED (GM)

Was iMedConsent used to create the consent form?

- 1. yes
- 2. no
- 95. not applicable

MDE = Missing or Invalid Data Exclusion (data error)