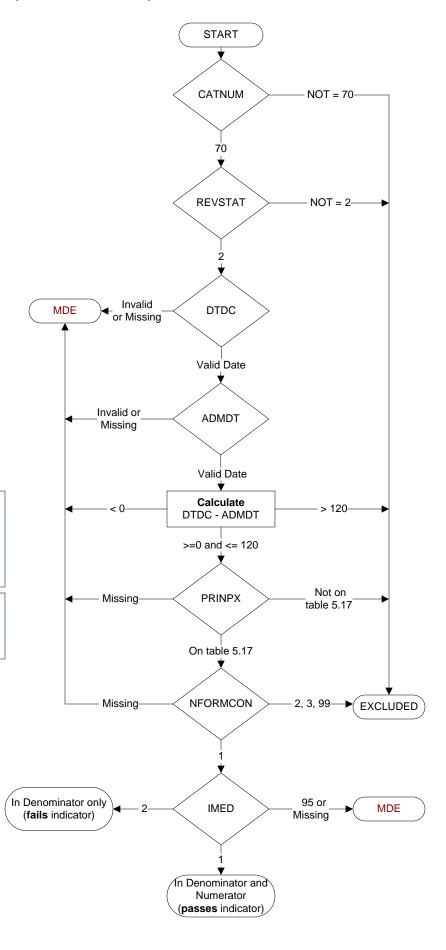

# **Document Links:**

**Global Measures Instrument** 

CATNUM (rcvd on pull list) Sample category number 70 = Global Measures

#### **REVSTAT**

**REVIEW STATUS (not abstracted)** 

- 0. Abstraction has not begun
- 1. Abstraction in progress
- 2. Abstraction completed w/o errors
- 3. TVG failure (exclusion)
- 4. Record contains missing required answers
- 5. Administrative exclusion from all measures

**DTDC** (GM) Discharge Date

**ADMDT** (GM) Admission Date

### PRINPX (GM)

Enter the ICD-10-CM principal procedure code and date the procedure was performed

## NFORMCON (GM)

Does the medical record contain an informed consent form that is dated 0-60 days prior to the procedure?

- 1. contains form dated 0 60 days prior to procedure
- 2. contains form but dates outside parameters
- 3. contains form, not dated
- 99. no informed consent form in medical record

#### IMED (GM)

Was iMedConsent used to create the consent form?

- 1. yes
- 2. no
- 95. not applicable

MDE = Missing or Invalid Data Exclusion (data error)