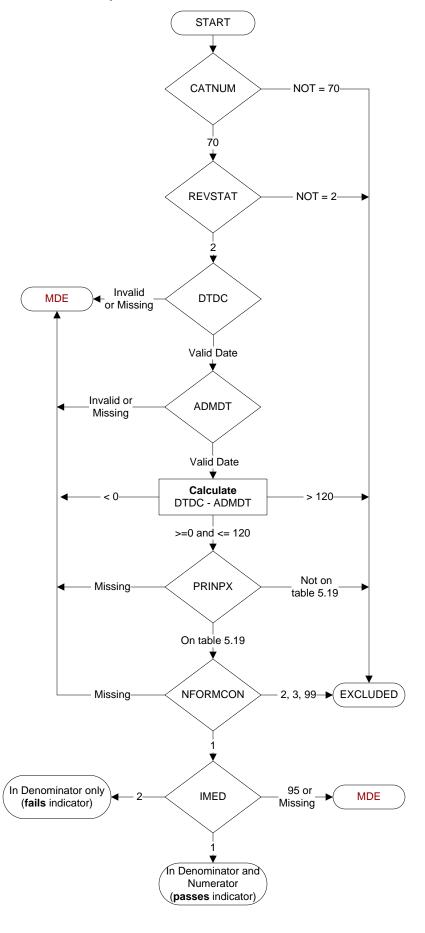

## **Document Links:**

**Global Measures Instrument** 

**CATNUM** (rcvd on pull list) Sample category number

70 = Global Measures

#### REVSTAT

REVIEW STATUS (not abstracted)

- 0. Abstraction has not begun
- 1. Abstraction in progress
- 2. Abstraction completed w/o errors
- 3. TVG failure (exclusion)
- 4. Record contains missing required answers
- 5. Administrative exclusion from all measures

### **DTDC** (GM) Discharge Date

# ADMDT (GM)

Admission Date

## PRINPX (GM)

Enter the ICD-10-CM principal procedure code and date the procedure was performed

## NFORMCON (GM)

Does the medical record contain an informed consent form that is dated 0-60 days prior to the procedure?

- 1. contains form dated 0 60 days prior to procedure
- contains form but dates outside parameters
- 3. contains form, not dated
- 99. no informed consent form in medical record

## IMED (GM)

Was iMedConsent used to create the consent form?

- 1. yes
- 2. no

95. not applicable

MDE = Missing or Invalid Data Exclusion (data error)