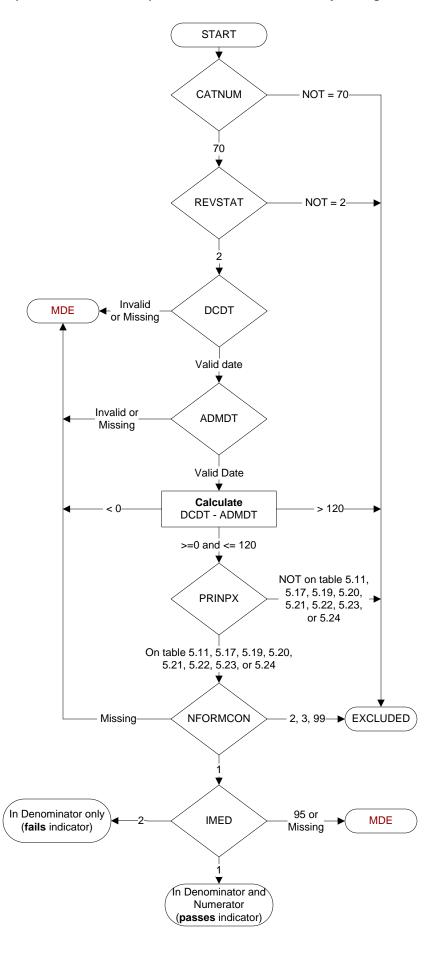

# **Document Links:**

**Global Measures Instrument** 

**CATNUM** (rcvd on pull list) Sample category number

70 = Global Measures

### **REVSTAT**

REVIEW STATUS (not abstracted)

- 0. Abstraction has not begun
- 1. Abstraction in progress
- 2. Abstraction completed w/o errors
- 3. TVG failure (exclusion)
- 4. Record contains missing required answers
- 5. Administrative exclusion from all measures

## ADMDT (GM)

Admission date:

## **DTDC** (GM) Discharge Date

#### PRINPX (GM)

Enter the ICD-10-CM principal procedure code and date the procedure was performed

### NFORMCON (GM)

Does the medical record contain an informed consent form that is dated 0 – 60 days prior to the procedure?

- 1. contains form dated 0 60 days prior to procedure
- 2. contains form but dates outside parameters
- 3. contains form, not dated
- 99. no informed consent form in medical record

# IMED (Inf Consent)

Was iMedConsent used to create the consent form?

- 1. yes
- 2. no
- 95. not applicable

MDE = Missing or Invalid Data Exclusion (data error)