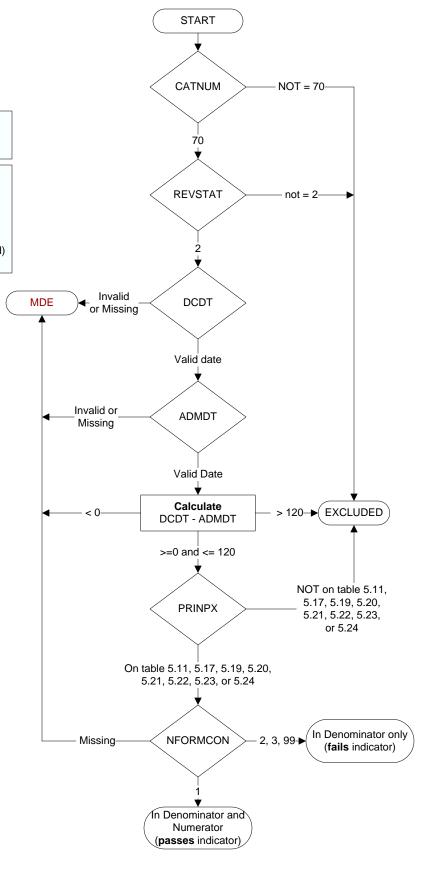

### CATNUM (rcvd on pull list)

Sample category number

70 = Global Measures

#### REVSTAT

REVIEW STATUS (not abstracted)

- 0. Abstraction has not begun
- 1. Abstraction in progress
- 2. Abstraction completed w/o errors
- 3. TVG failure (exclusion)
- 4. Record contains missing required answers (error record)
- 5. Administrative exclusion from all measures

#### **ADMDT** (GM) Admission date:

DTDC (GM)

# Discharge Date

**PRINPX** (GM) Enter the ICD-10-CM principal procedure code and date the procedure was performed

#### NFORMCON (GM)

Does the medical record contain an informed consent form that is dated 0-60 days prior to the procedure?

- 1. contains form dated 0 60 days prior to procedure
- 2. contains form but dates outside parameters
- 3. contains form, not dated
- 99. no informed consent form in medical record

MDE = Missing or Invalid Data Exclusion (data error)