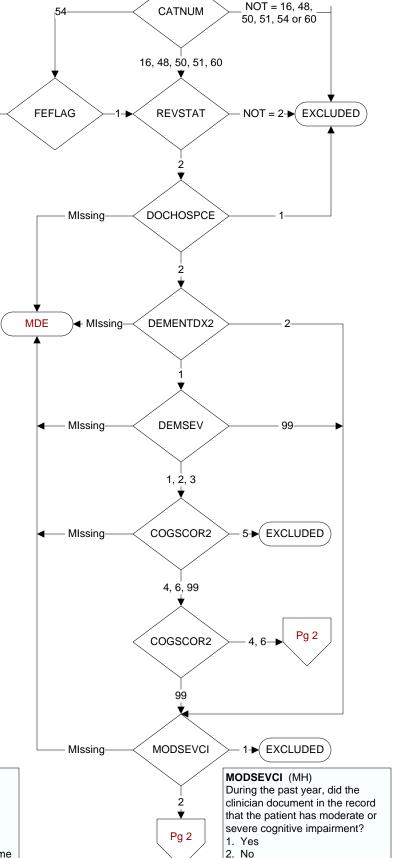

# **Document Links: CGPI PI Module CGPI MH Module CATNUM** Sample category 16. AMI - Outpatient visit 36. SCI Dx 48. Female, age 20-69 50. Random Sample 51. Random Sample MH 54. Frail/Elderly MDE = Missing or 60. DM Outpatient Invalid Data Exclusion 61. Inpatient SC (data error) 68. Contract CBOC **REVSTAT REVIEW STATUS (not abstracted)**

- 0. Abstraction has not begun
- 1. Abstraction in progress
- 2. Abstraction completed w/o errors
- 3. TVG failure (exclusion)
- 4. Record contains missing required answers
- 5. Administrative exclusion from all measures

#### FEFLAG (rcvd on pull list)

NOT

FE case flagged for CGPI review / scoring?

0. No

**EXCLUDED** 

1. Yes

## **DOCHOSPCE** (PI module)

Is one of the following documented in the medical record:

- the patient is enrolled in a VHA or community-based Hospice program
- the patient has a diagnosis of cancer of the liver, pancreas, or esophagus
- on the problem list it is documented the patient's life expectancy is less than 6 months?
- 1. Yes
- 2. No

#### **DEMENTDX2** (MH)

During the past year, does the record document a diagnosis of dementia/neurocognitive disorder as evidenced by one of the following ICD-10-CM diagnosis codes:

A8100, A8101, A8109, A812, A8189, A819, Primary I60xx -I69xx + Secondary F0150 or F0151, F0390, F0391, any Primary xxx.xx + Secondary F0280 or F0281, F0390. F0391, F1027, F1997, G231, G300, G301, G308, G309, G3101, G3109, G3183, G903

- 1. Yes
- 2. No

### **DEMSEV** (MH)

Was the severity of dementia assessed during the past year using one of the following standardized tools?

- 1. Clinical Dementia Rating Scale (CDR)
- 2. Functional Assessment Staging Tool (FAST)
- 3. Global Deterioration Scale (GDS)

99. Severity of dementia was not assessed during the past year using one of the specified tools

#### COGSCOR2 (MH)

What was the outcome of the assessment of the severity of dementia assessment?

- Score indicated mild dementia
- Score indicated moderate to severe dementia 5.
- Score indicated no dementia
- 99. No score documented in the record or unable to determine outcome