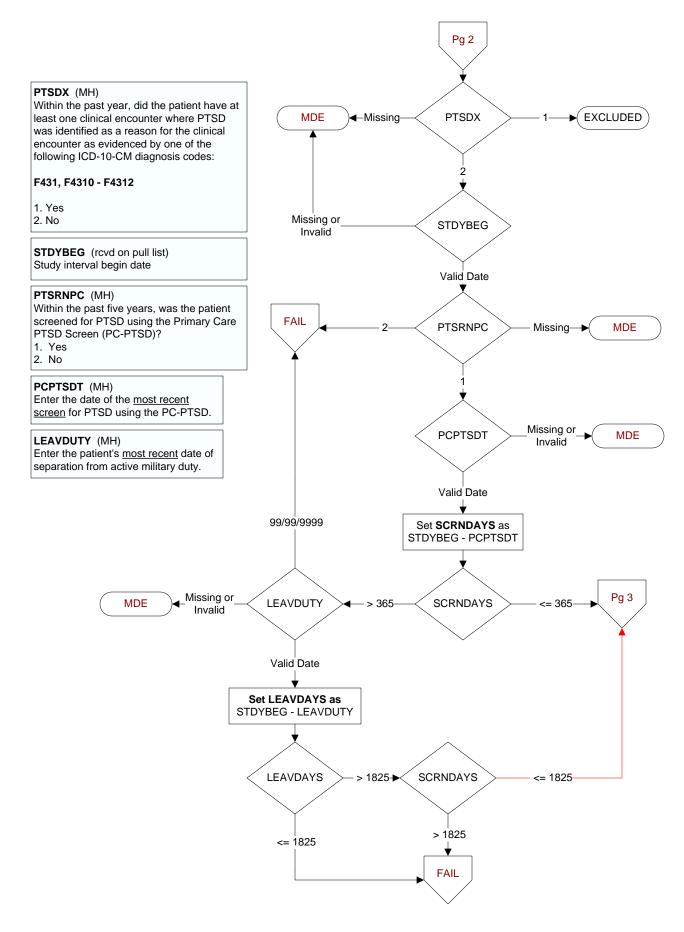

390, F0391, any Primary xxx.xx + Secondary F0280 or F0281, F0390. F0391, F1027, F1997, G231, G300, G301, G308, G309, G3101, G3109, G3183, G903

- 1. Yes
- 2. No

### **DEMSEV** (MH)

Was the severity of dementia assessed during the past year using one of the following standardized tools?

- 1. Clinical Dementia Rating Scale (CDR)
- 2. Functional Assessment Staging Tool (FAST)
- 3. Global Deterioration Scale (GDS)

99. Severity of dementia was not assessed during the past year using one of the specified tools

#### COGSCOR2 (MH)

What was the outcome of the assessment of the severity of dementia assessment?

- Score indicated mild dementia
- Score indicated moderate to severe dementia 5.
- Score indicated no dementia
- 99. No score documented in the record or unable to determine outcome