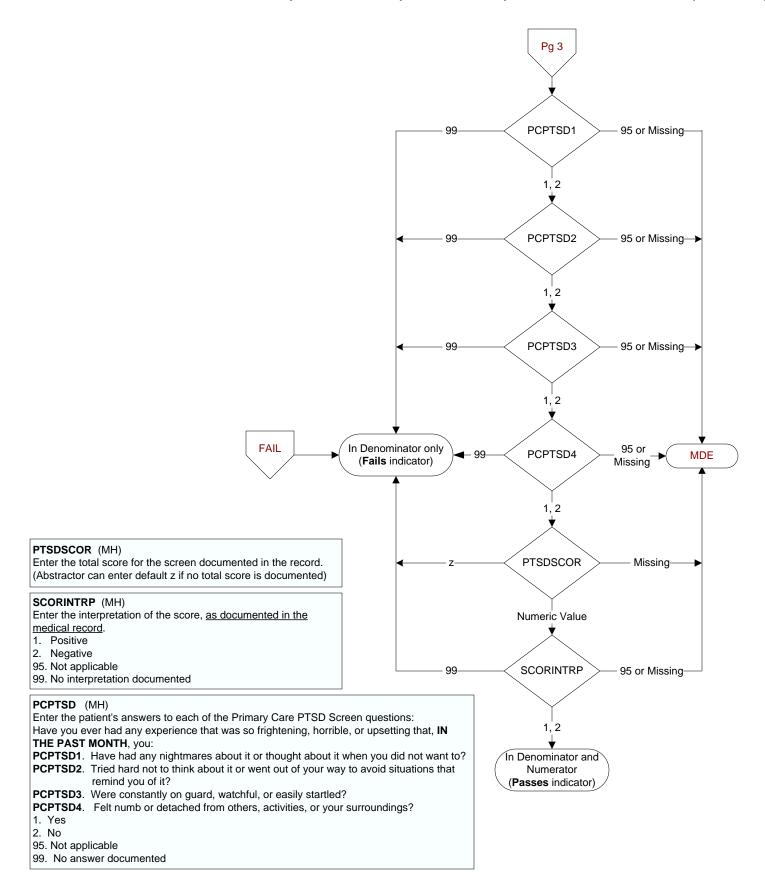

0, F0391, any Primary xxx.xx + Secondary F0280 or F0281, F0390. F0391, F1027, F1997, G231, G300, G301, G308, G309, G3101, G3109, G3183, G903

- 1. Yes
- 2. No

### **DEMSEV** (MH)

Was the severity of dementia assessed during the past year using one of the following standardized tools?

- 1. Clinical Dementia Rating Scale (CDR)
- 2. Functional Assessment Staging Tool (FAST)
- 3. Global Deterioration Scale (GDS)

99. Severity of dementia was not assessed during the past year using one of the specified tools

#### COGSCOR2 (MH)

What was the outcome of the assessment of the severity of dementia assessment?

- Score indicated mild dementia
- Score indicated moderate to severe dementia 5.
- Score indicated no dementia
- 99. No score documented in the record or unable to determine outcome