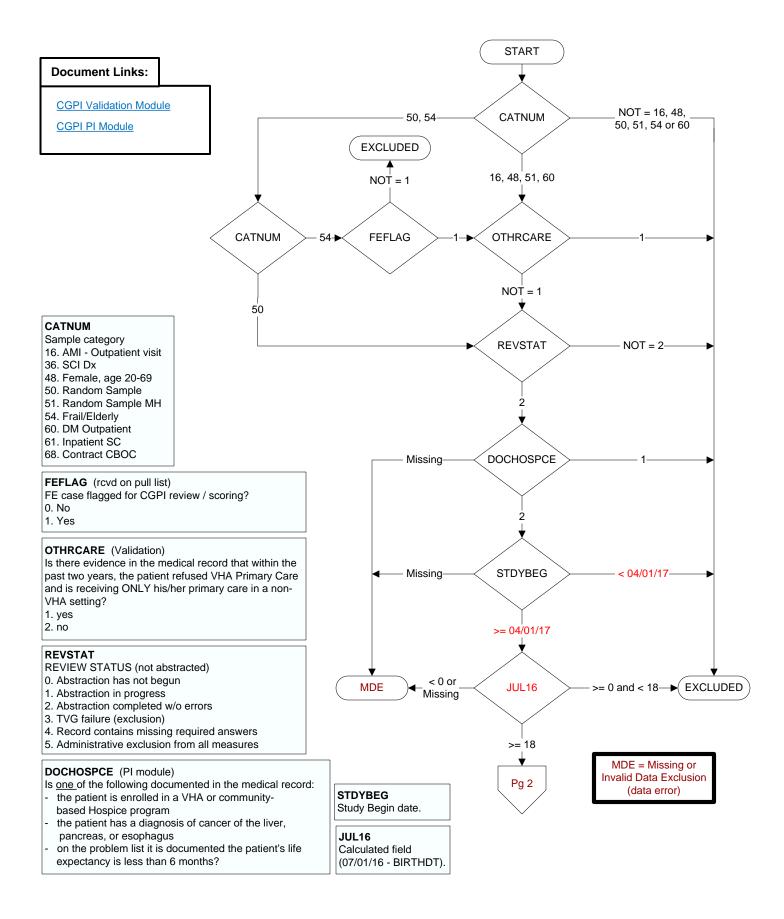

## FLUVAC16 (PI Module)

During the period  $\frac{7/01/2016 \text{ to } 3/31/2017}{3/31/2017}$ , did the patient receive influenza vaccination?

1. received vaccination from VHA

- 3. received vaccination from private sector provider
- 4. patient's only visit during immunization period preceded availability of

vaccine

98. patient refused vaccination

99. no documentation patient received vaccination

## ALLERFLU (PI Module)

Does the patient have known allergy to eggs or other flu vaccine components, a history of Guillain-Barre Syndrome, a bone marrow transplant within the past 12 months? 1. Yes

2. No