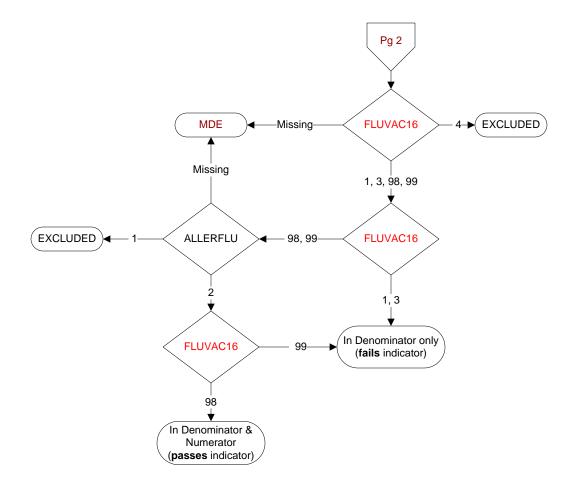

## FLUVAC16 (PI Module)

During the period  $\frac{7/01/2016 \text{ to } 3/31/2017}{3/31/2017}$ , did the patient receive influenza vaccination?

1. received vaccination from VHA

- 3. received vaccination from private sector provider
- 4. patient's only visit during immunization period preceded availability of

vaccine

98. patient refused vaccination

99. no documentation patient received vaccination

## ALLERFLU (PI Module)

Does the patient have known allergy to eggs or other flu vaccine components, a history of Guillain-Barre Syndrome, a bone marrow transplant within the past 12 months? 1. Yes

2. No