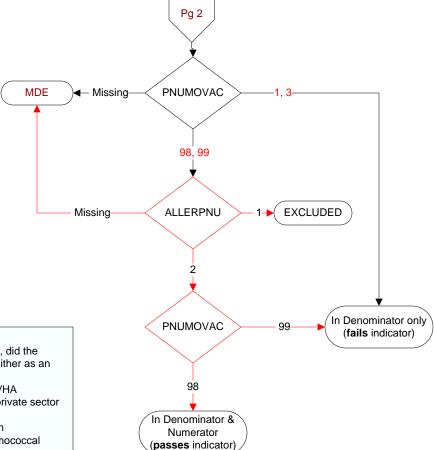

## PNUMOVAC (PI Module)

At any time, not later than the study end date, did the veteran receive pneumococcal vaccination, either as an inpatient or outpatient?

- 1. received pneumococcal vaccination from VHA
- 3. received pneumococcal vaccination from private sector provider
- 98. patient refused pneumococcal vaccination
- 99. no documentation patient received pneumococcal vaccination

## ALLERPNU (PI Module)

Is there documentation that the patient had a severe allergic reaction (e.g., anaphylaxis) to a pneumococcal (PPSV23 or PCV13) vaccine component?

- 1. Yes
- 2. No