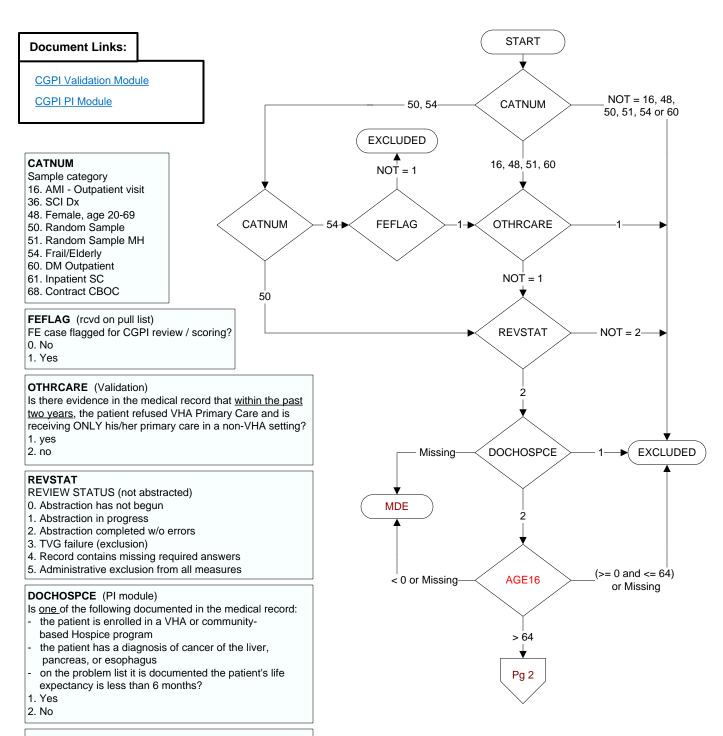

AGE15

Calculated field (01/01/15 - Patient date of birth).

MDE = Missing or Invalid Data Exclusion (data error)