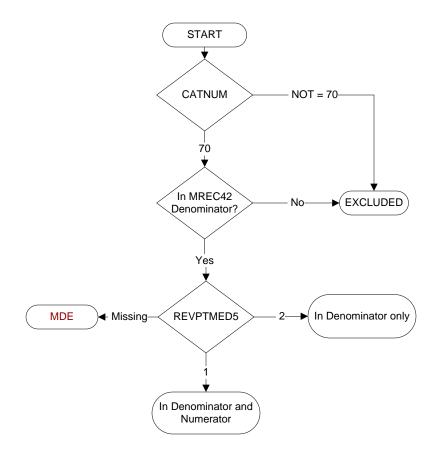

## **CATNUM**

Sample Cohort (rcvd on pull list)

70. Global Measures

**REVPTMED4**. Recently Expired VA Prescriptions (90 – 180 days)

- 1. Yes
- 2. No

**REVPTMED5**. Recently Discontinued VA Prescriptions (90 – 180 days)

- 1. Yes
- No

REVPTMED6. Pending Medication Orders where relevant (e.g., patient is seen by multiple providers in the same day)