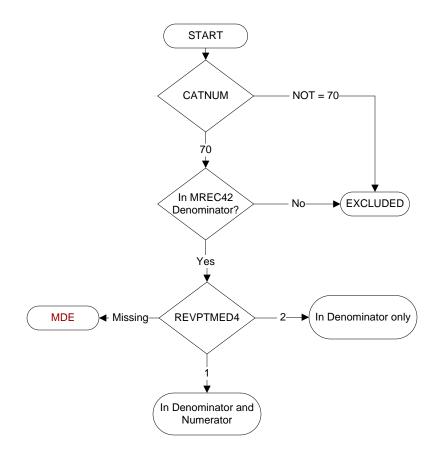

## **CATNUM**

Sample Cohort (rcvd on pull list)

70. Global Measures

**REVPTMED4**. Recently Expired VA Prescriptions (90 – 180 days)

- 1. Yes
- 2. No

**REVPTMED5**. Recently Discontinued VA Prescriptions (90 – 180 days)

- 1. Yes
- No

REVPTMED6. Pending Medication Orders where relevant (e.g., patient is seen by multiple providers in the same day)

- 1. Yes
- 2. No