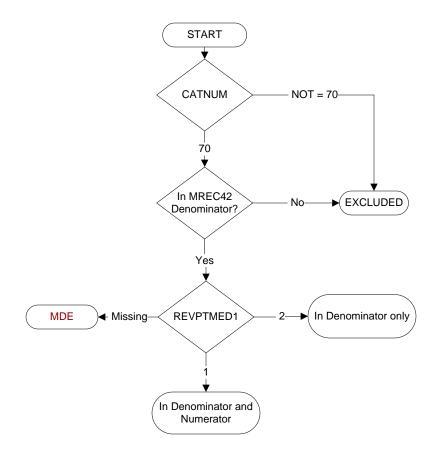

## **CATNUM**

Sample Cohort (rcvd on pull list)

70. Global Measures

## REVPTMED1-6 (IP MedRec)

Upon admission or during the 24 hours after admission, is there evidence in the medical record that a member of the health care team reviewed the patient's list of medications and/or a medication list for review to include all of the following components with the patient/caregiver?

## **Medication List Component**

**REVPTMED1**. Local Active VA Prescriptions

- 1. Yes
- 2. No

**REVPTMED2**. Remote Active VA Prescriptions

- 1. Yes
- 2. No

**REVPTMED3**. Non-VA Medications

- 1. Yes
- 2. No