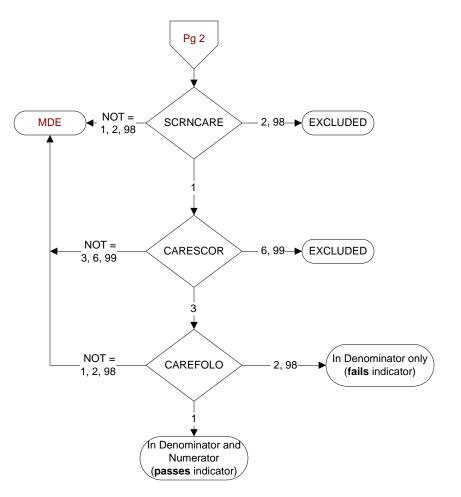

## HBPC 1q17 - HC22 - HC - Outpt - HBPC caregivers who scored GE 8 on the 4-item ZBI who rec-d approp intervention

MDE = Missing or Invalid Data Exclusion (data error)

Pg 2

## SCRNCARE (HBPC)

During the past year, was the caregiver screened for caregiver strain using the Zarit Burden Interview Screening scale? 1. Yes

- 2. No
- 98. Caregiver refused screening for caregiver strain

## CARESCOR (HBPC)

What was the outcome of the Zarit Burden screening scale documented in the record?

- 3. Outcome positive (score >=8)
- 6. Outcome negative (score <=7)
- 99. No score documented

## CAREFOLO (HBPC)

During the time frame from (computer to display caredt to caredt + 14 days and  $\leq$  stdyend), did the medical record document follow-up for the positive caregiver strain screen?

- 1. Yes
- 2. No
- 98. Caregiver refused intervention