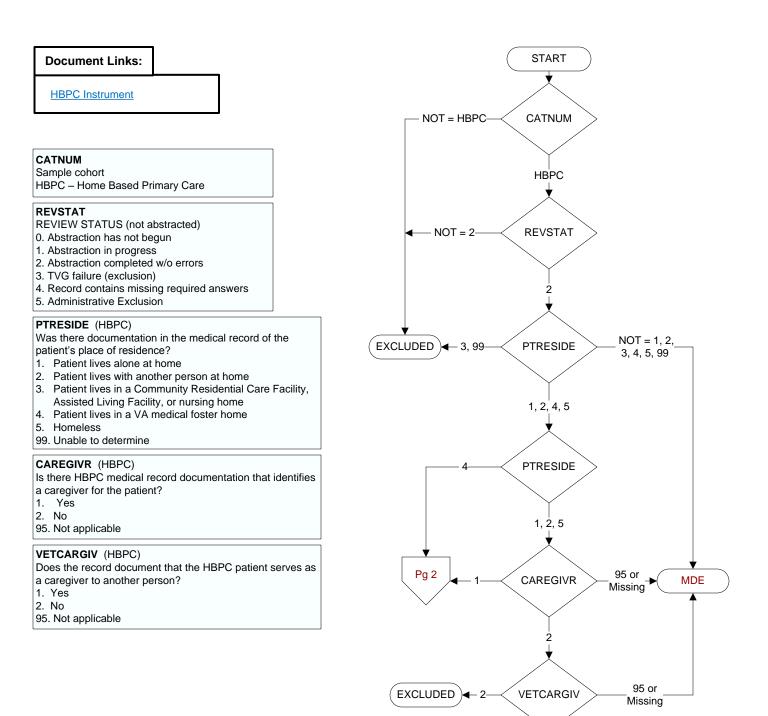

## HBPC 1q17 - HC22 - HC - Outpt - HBPC caregivers who scored GE 8 on the 4-item ZBI who rec-d approp intervention

MDE = Missing or Invalid Data Exclusion (data error)

Pg 2