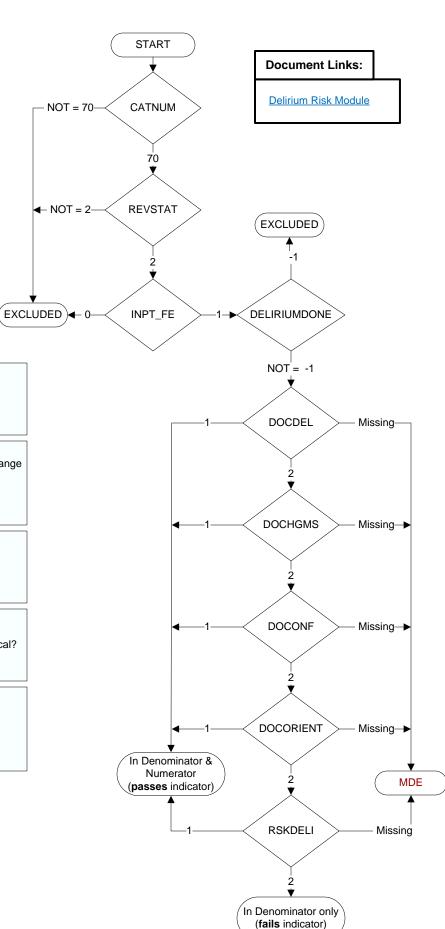

#### **CATNUM** (rcvd on pull list) Sample category number 70 = Global Measures

**REVSTAT**REVIEW STATUS (not abstracted)

- 0. Abstraction has not begun
- 1. Abstraction in progress
- 2. Abstraction completed w/o errors
- 3. TVG failure (exclusion)
- 4. Record contains missing required answers
- 5. Administrative Exclusion

#### INPT\_FE (rvcd on pull list)

Flag indicating Delirium should be enabled

#### **DELIRIUMDONE** (Delirium)

Delirium Risk review was previously completed for this case for the same episode of care.

If checked, disable Delirium Risk Module. If not checked, enable Delirium Risk Module.

#### DOCDEL (Delirium)

Did the physician/APN/PA document a <u>current</u> problem of delirium in the History and Physical?

- 1. Yes
- 2. No

### **DOCHGMS** (Delirium)

Did the physician/APN/PA document a <u>current</u> change in the patient's mental status in the History and Physical?

- 1. Yes
- 2. No

### **DOCONF** (Delirium)

Did the physician/APN/PA document a <u>current</u> problem of confusion in the History and Physical?

- 1. Yes
- 2. No

## **DOCORIENT** (Delirium)

Did the physician/APN/PA document a <u>current</u> problem of disorientation in the History and Physical?

- 1. Yes
- 2. No

# RSKDELI (Delirium)

In the admission History and Physical, did the physician/APN/PA document the patient was assessed or screened for delirium?

- 1. Yes
- 2. No

MDE = Missing or Invalid Data Exclusion (data error)